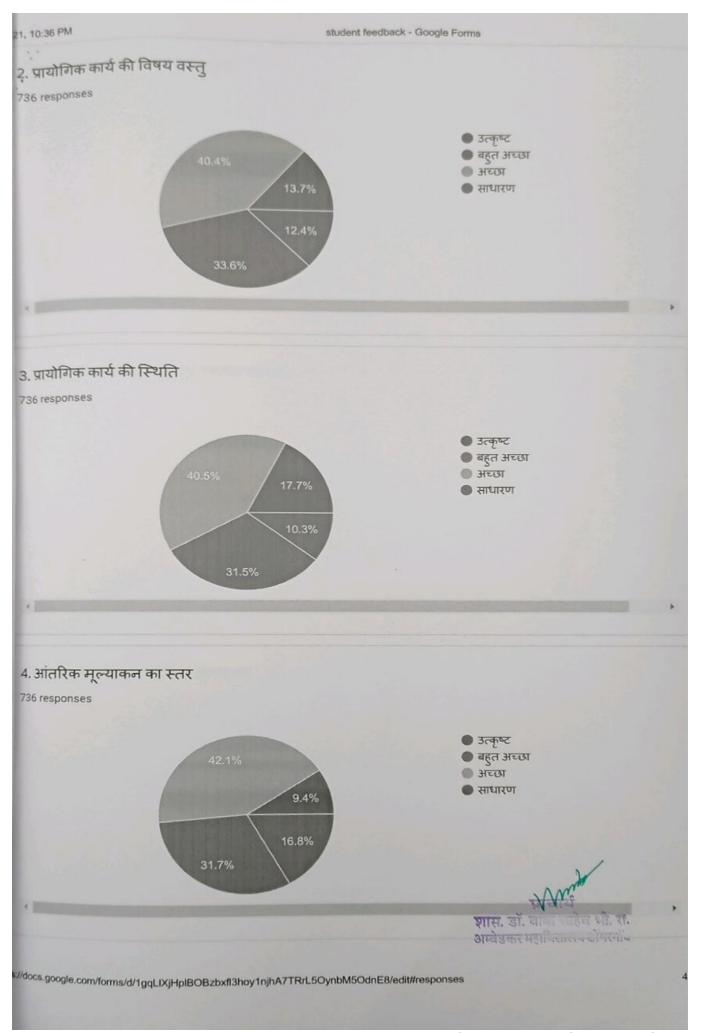

Co-b dinator I Q.A.C. Govt. Dr. B.S.B.A. P.G. College Dongargaon, Distt.-Rajnandgaon(C.G.)

In this प्राजाय

हाँ. बारसा.धीधराव अम्बेडकर म्हाविद्यालय बॉगरपांव, जिल्हा राजनांबगाँव ( स. ग.)

|        |                                                             | Rajnandgao |                 |         | 1.1.1.1  |  |  |  |
|--------|-------------------------------------------------------------|------------|-----------------|---------|----------|--|--|--|
|        | STUDENTS FEED                                               | BACK (Tota | I-125), Session | 2016-17 |          |  |  |  |
| S. No. | Particular,                                                 | Valuation  | aluation        |         |          |  |  |  |
| 0      |                                                             | Excellent  | Very Good       | Good    | Ordinary |  |  |  |
| 01     | Course content                                              | 70%        | 15%             | 08%     | 07%      |  |  |  |
| 02     | Level of practical<br>work                                  | 65%        | 22%             | 08%     | 05%      |  |  |  |
| 03     | Duration of<br>practical work                               | 68%        | 20%             | 07%     | 05%      |  |  |  |
| 04     | Level of internal<br>assessment                             | 71%        | 20%             | 05%     | 04%      |  |  |  |
| 05     | Teachers' Support<br>Behavior                               | 69%        | 26%             | 03%     | 02%      |  |  |  |
| 06     | Evaluation<br>transparency                                  | 60%        | 24%             | 09%     | 07%      |  |  |  |
| 07     | Level of computer<br>usability in college                   | 43%        | 40%             | 10%     | 07%      |  |  |  |
| 08     | College<br>educational<br>environment                       | 75%        | 19%             | 06%     | 02%      |  |  |  |
| 09     | Status of course<br>completion at the<br>end of the session | 82%        | 13%             | 03%     | 02%      |  |  |  |
| 10     | Future use of<br>educational<br>material                    | 69%        | 21%             | 09%     | 01%      |  |  |  |