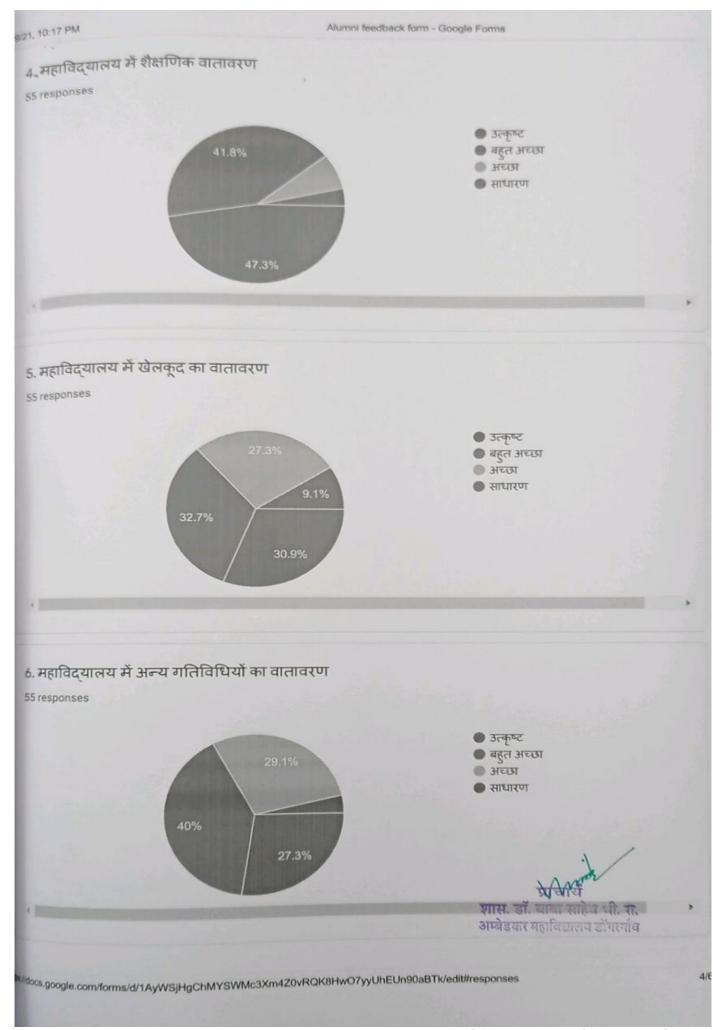

| Gov    | t. Dr. Babasaheb Bhi<br>Distt                           | Rajnandg  | aon (C.G.) | July and | and the second sec |
|--------|---------------------------------------------------------|-----------|------------|----------|------------------------------------------------------------------------------------------------------------------------------------------------------------------------------------------------------------------------------------------------------------------------------------------------------------------------------------------------------------------------------------------------------------------------------------------------------------------------------------------------------------------------------------------------------------------------------------------------------------------------------------------------------------------------------------------------------------------------------------------------------------------------------------------------------------------------------------------------------------------------------------------------------------------------------------------------------------------------------------------------------------------------------------------------------------------------------------------------------------------------------------------------------------------------------------------------------------------------------------------------------------------------------------------------------------------------------------------------------------------------------------------------------------------------------------------------------------------------------------------------------------------------------------------------------------------------------------------------------------------------------------------------------------------------------------------------------------------------------------------------------------------------------------------------------------------------------------------------------------------------------------|
|        | Ex- Students Fee                                        |           |            | 2016-17  |                                                                                                                                                                                                                                                                                                                                                                                                                                                                                                                                                                                                                                                                                                                                                                                                                                                                                                                                                                                                                                                                                                                                                                                                                                                                                                                                                                                                                                                                                                                                                                                                                                                                                                                                                                                                                                                                                    |
| S. No. | Particular                                              | Valuation |            | Good     | Ordinany                                                                                                                                                                                                                                                                                                                                                                                                                                                                                                                                                                                                                                                                                                                                                                                                                                                                                                                                                                                                                                                                                                                                                                                                                                                                                                                                                                                                                                                                                                                                                                                                                                                                                                                                                                                                                                                                           |
|        | - Incore in the second                                  | Excellent |            |          | Ordinary                                                                                                                                                                                                                                                                                                                                                                                                                                                                                                                                                                                                                                                                                                                                                                                                                                                                                                                                                                                                                                                                                                                                                                                                                                                                                                                                                                                                                                                                                                                                                                                                                                                                                                                                                                                                                                                                           |
| 01     | Changes in<br>college then and<br>now                   | 82%       | 12%        | 04%      | 02%                                                                                                                                                                                                                                                                                                                                                                                                                                                                                                                                                                                                                                                                                                                                                                                                                                                                                                                                                                                                                                                                                                                                                                                                                                                                                                                                                                                                                                                                                                                                                                                                                                                                                                                                                                                                                                                                                |
| 02     | Level of<br>satisfaction with<br>course change          | 73%       | 19%        | 05%      | 03% :                                                                                                                                                                                                                                                                                                                                                                                                                                                                                                                                                                                                                                                                                                                                                                                                                                                                                                                                                                                                                                                                                                                                                                                                                                                                                                                                                                                                                                                                                                                                                                                                                                                                                                                                                                                                                                                                              |
| 03 .   | Courses are<br>employable                               | 70%       | 14%        | 09%      | 07%                                                                                                                                                                                                                                                                                                                                                                                                                                                                                                                                                                                                                                                                                                                                                                                                                                                                                                                                                                                                                                                                                                                                                                                                                                                                                                                                                                                                                                                                                                                                                                                                                                                                                                                                                                                                                                                                                |
| 04     | College<br>educational<br>environment                   | 74%       | 17%        | 04%      | 05%                                                                                                                                                                                                                                                                                                                                                                                                                                                                                                                                                                                                                                                                                                                                                                                                                                                                                                                                                                                                                                                                                                                                                                                                                                                                                                                                                                                                                                                                                                                                                                                                                                                                                                                                                                                                                                                                                |
| 05     | Sports<br>environment in<br>college                     | 67%       | 19%        | 08%      | 06%                                                                                                                                                                                                                                                                                                                                                                                                                                                                                                                                                                                                                                                                                                                                                                                                                                                                                                                                                                                                                                                                                                                                                                                                                                                                                                                                                                                                                                                                                                                                                                                                                                                                                                                                                                                                                                                                                |
| 06     | The atmosphere<br>of other activities<br>in the college | 70%       | 20%        | 05%      | 05%                                                                                                                                                                                                                                                                                                                                                                                                                                                                                                                                                                                                                                                                                                                                                                                                                                                                                                                                                                                                                                                                                                                                                                                                                                                                                                                                                                                                                                                                                                                                                                                                                                                                                                                                                                                                                                                                                |
| 07     | Opinion on<br>college<br>cleanliness                    | 84%       | 12%        | 03%      | 03%                                                                                                                                                                                                                                                                                                                                                                                                                                                                                                                                                                                                                                                                                                                                                                                                                                                                                                                                                                                                                                                                                                                                                                                                                                                                                                                                                                                                                                                                                                                                                                                                                                                                                                                                                                                                                                                                                |
| 08     | College image in society                                | 70%       | 19%        | 07%      | 04%                                                                                                                                                                                                                                                                                                                                                                                                                                                                                                                                                                                                                                                                                                                                                                                                                                                                                                                                                                                                                                                                                                                                                                                                                                                                                                                                                                                                                                                                                                                                                                                                                                                                                                                                                                                                                                                                                |
| 09     | Environmental<br>environment in<br>college              | 75%       | 16%        | 06%      | .03%                                                                                                                                                                                                                                                                                                                                                                                                                                                                                                                                                                                                                                                                                                                                                                                                                                                                                                                                                                                                                                                                                                                                                                                                                                                                                                                                                                                                                                                                                                                                                                                                                                                                                                                                                                                                                                                                               |
| 10     | Your suggestion<br>for college<br>development           | ar any    | in a part  |          |                                                                                                                                                                                                                                                                                                                                                                                                                                                                                                                                                                                                                                                                                                                                                                                                                                                                                                                                                                                                                                                                                                                                                                                                                                                                                                                                                                                                                                                                                                                                                                                                                                                                                                                                                                                                                                                                                    |