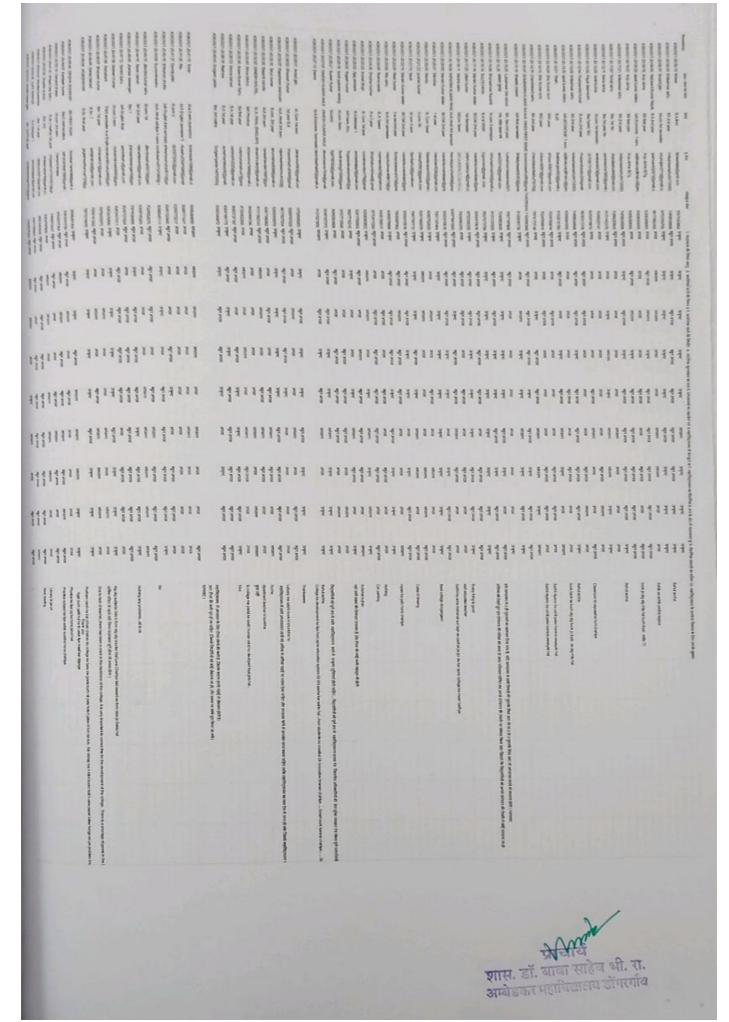

| Gov    | t. Dr. Babasaheb Bhi<br>Distt                           | Rajnandg  | aon (C.G.) | July and | and the second sec |
|--------|---------------------------------------------------------|-----------|------------|----------|------------------------------------------------------------------------------------------------------------------------------------------------------------------------------------------------------------------------------------------------------------------------------------------------------------------------------------------------------------------------------------------------------------------------------------------------------------------------------------------------------------------------------------------------------------------------------------------------------------------------------------------------------------------------------------------------------------------------------------------------------------------------------------------------------------------------------------------------------------------------------------------------------------------------------------------------------------------------------------------------------------------------------------------------------------------------------------------------------------------------------------------------------------------------------------------------------------------------------------------------------------------------------------------------------------------------------------------------------------------------------------------------------------------------------------------------------------------------------------------------------------------------------------------------------------------------------------------------------------------------------------------------------------------------------------------------------------------------------------------------------------------------------------------------------------------------------------------------------------------------------------|
|        | Ex- Students Fee                                        |           |            | 2016-17  |                                                                                                                                                                                                                                                                                                                                                                                                                                                                                                                                                                                                                                                                                                                                                                                                                                                                                                                                                                                                                                                                                                                                                                                                                                                                                                                                                                                                                                                                                                                                                                                                                                                                                                                                                                                                                                                                                    |
| S. No. | Particular                                              | Valuation |            | Good     | Ordinany                                                                                                                                                                                                                                                                                                                                                                                                                                                                                                                                                                                                                                                                                                                                                                                                                                                                                                                                                                                                                                                                                                                                                                                                                                                                                                                                                                                                                                                                                                                                                                                                                                                                                                                                                                                                                                                                           |
|        | - Incore in the second                                  | Excellent |            |          | Ordinary                                                                                                                                                                                                                                                                                                                                                                                                                                                                                                                                                                                                                                                                                                                                                                                                                                                                                                                                                                                                                                                                                                                                                                                                                                                                                                                                                                                                                                                                                                                                                                                                                                                                                                                                                                                                                                                                           |
| 01     | Changes in<br>college then and<br>now                   | 82%       | 12%        | 04%      | 02%                                                                                                                                                                                                                                                                                                                                                                                                                                                                                                                                                                                                                                                                                                                                                                                                                                                                                                                                                                                                                                                                                                                                                                                                                                                                                                                                                                                                                                                                                                                                                                                                                                                                                                                                                                                                                                                                                |
| 02     | Level of<br>satisfaction with<br>course change          | 73%       | 19%        | 05%      | 03% :                                                                                                                                                                                                                                                                                                                                                                                                                                                                                                                                                                                                                                                                                                                                                                                                                                                                                                                                                                                                                                                                                                                                                                                                                                                                                                                                                                                                                                                                                                                                                                                                                                                                                                                                                                                                                                                                              |
| 03 .   | Courses are<br>employable                               | 70%       | 14%        | 09%      | 07%                                                                                                                                                                                                                                                                                                                                                                                                                                                                                                                                                                                                                                                                                                                                                                                                                                                                                                                                                                                                                                                                                                                                                                                                                                                                                                                                                                                                                                                                                                                                                                                                                                                                                                                                                                                                                                                                                |
| 04     | College<br>educational<br>environment                   | 74%       | 17%        | 04%      | 05%                                                                                                                                                                                                                                                                                                                                                                                                                                                                                                                                                                                                                                                                                                                                                                                                                                                                                                                                                                                                                                                                                                                                                                                                                                                                                                                                                                                                                                                                                                                                                                                                                                                                                                                                                                                                                                                                                |
| 05     | Sports<br>environment in<br>college                     | 67%       | 19%        | 08%      | 06%                                                                                                                                                                                                                                                                                                                                                                                                                                                                                                                                                                                                                                                                                                                                                                                                                                                                                                                                                                                                                                                                                                                                                                                                                                                                                                                                                                                                                                                                                                                                                                                                                                                                                                                                                                                                                                                                                |
| 06     | The atmosphere<br>of other activities<br>in the college | 70%       | 20%        | 05%      | 05%                                                                                                                                                                                                                                                                                                                                                                                                                                                                                                                                                                                                                                                                                                                                                                                                                                                                                                                                                                                                                                                                                                                                                                                                                                                                                                                                                                                                                                                                                                                                                                                                                                                                                                                                                                                                                                                                                |
| 07     | Opinion on<br>college<br>cleanliness                    | 84%       | 12%        | 03%      | 03%                                                                                                                                                                                                                                                                                                                                                                                                                                                                                                                                                                                                                                                                                                                                                                                                                                                                                                                                                                                                                                                                                                                                                                                                                                                                                                                                                                                                                                                                                                                                                                                                                                                                                                                                                                                                                                                                                |
| 08     | College image in society                                | 70%       | 19%        | 07%      | 04%                                                                                                                                                                                                                                                                                                                                                                                                                                                                                                                                                                                                                                                                                                                                                                                                                                                                                                                                                                                                                                                                                                                                                                                                                                                                                                                                                                                                                                                                                                                                                                                                                                                                                                                                                                                                                                                                                |
| 09     | Environmental<br>environment in<br>college              | 75%       | 16%        | 06%      | .03%                                                                                                                                                                                                                                                                                                                                                                                                                                                                                                                                                                                                                                                                                                                                                                                                                                                                                                                                                                                                                                                                                                                                                                                                                                                                                                                                                                                                                                                                                                                                                                                                                                                                                                                                                                                                                                                                               |
| 10     | Your suggestion<br>for college<br>development           | ar any    | in a part  |          |                                                                                                                                                                                                                                                                                                                                                                                                                                                                                                                                                                                                                                                                                                                                                                                                                                                                                                                                                                                                                                                                                                                                                                                                                                                                                                                                                                                                                                                                                                                                                                                                                                                                                                                                                                                                                                                                                    |

Co-ordinator IQAC Govt. Dr. B.S.B. G. College Dungargoon, L. M

UI डॉ. वा.सा.भीमराव अम्बेडकर महाविद्याल

डॉगरबांव, जिला राजनांदगांव (छ. ग.)

Scanned by Scanner Go

| Gove   | . Dr. Babasaheb Bhim                                                           | Rajnandgao | n (C.G.)        |         |          |
|--------|--------------------------------------------------------------------------------|------------|-----------------|---------|----------|
| 1915   | GUARDIAN FEEL                                                                  |            | al-25), Session | 2016-17 |          |
| S. No. | Particular                                                                     | Valuation  | Wan Good        | Good    | Ordinary |
|        | A service of the service of                                                    | Excellent  | Very Good       | 06%     | 02%      |
| 01     | Atmosphere of<br>studying and<br>teaching                                      | 50%        | 42%             |         |          |
| 02     | Student's level of progress                                                    | 70%        | 20%             | 08%     | 02%      |
| 03     | Level of other<br>activities                                                   | 69%        | 23%             | 06%     | 02%      |
| 04     | Level of<br>scholarship and<br>other incentive<br>schemes                      | 54%        | 36%             | 05%     | 05%      |
| 05     | Exam Results                                                                   | 80%        | 15%             | 03%     | 02%      |
| 06     | Teachers behavior                                                              | 70%        | 20%             | 06%     | 04%      |
| 07     | Library and other facilities in college                                        | 43%        | 48%             | 08%     | 01%      |
| 08     | Status of the<br>institution's<br>educational<br>environment in the<br>society | 75%        | 20%             | 03%     | 02%      |
| 09     | Level of increase in<br>technical<br>knowledge of the<br>student               | 72%        | 16%             | 08%     | 04%      |
| 10     | Sports facilities in college                                                   | 50%        | 30%             | 15%     | 05%      |
| 11     | Status of value oriented education                                             | 60%        | 27%             | 02%     | 01%      |