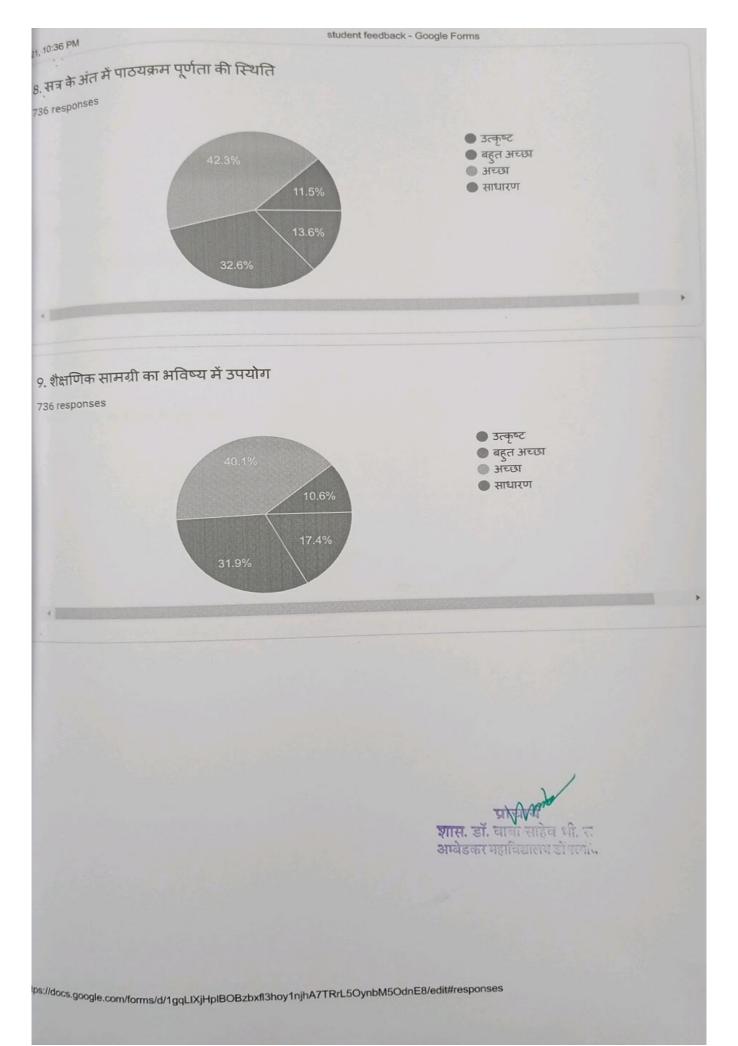

Co-b dinator I Q.A.C. Govt. Dr. B.S.B.A. P.G. College Dongargaon, Distt.-Rajnandgaon(C.G.)

In this प्राजाय

हाँ. बारसा.धीधराव अम्बेडकर म्हाविद्यालय बॉगरपांव, जिल्हा राजनांबगाँव ( स. ग.)

|        |                                                             | Rajnandgao |                 |         | 1.1.1.1  |  |  |  |
|--------|-------------------------------------------------------------|------------|-----------------|---------|----------|--|--|--|
|        | STUDENTS FEED                                               | BACK (Tota | I-125), Session | 2016-17 |          |  |  |  |
| S. No. | Particular,                                                 | Valuation  | aluation        |         |          |  |  |  |
| 0      |                                                             | Excellent  | Very Good       | Good    | Ordinary |  |  |  |
| 01     | Course content                                              | 70%        | 15%             | 08%     | 07%      |  |  |  |
| 02     | Level of practical<br>work                                  | 65%        | 22%             | 08%     | 05%      |  |  |  |
| 03     | Duration of<br>practical work                               | 68%        | 20%             | 07%     | 05%      |  |  |  |
| 04     | Level of internal<br>assessment                             | 71%        | 20%             | 05%     | 04%      |  |  |  |
| 05     | Teachers' Support<br>Behavior                               | 69%        | 26%             | 03%     | 02%      |  |  |  |
| 06     | Evaluation<br>transparency                                  | 60%        | 24%             | 09%     | 07%      |  |  |  |
| 07     | Level of computer<br>usability in college                   | 43%        | 40%             | 10%     | 07%      |  |  |  |
| 08     | College<br>educational<br>environment                       | 75%        | 19%             | 06%     | 02%      |  |  |  |
| 09     | Status of course<br>completion at the<br>end of the session | 82%        | 13%             | 03%     | 02%      |  |  |  |
| 10     | Future use of<br>educational<br>material                    | 69%        | 21%             | 09%     | 01%      |  |  |  |