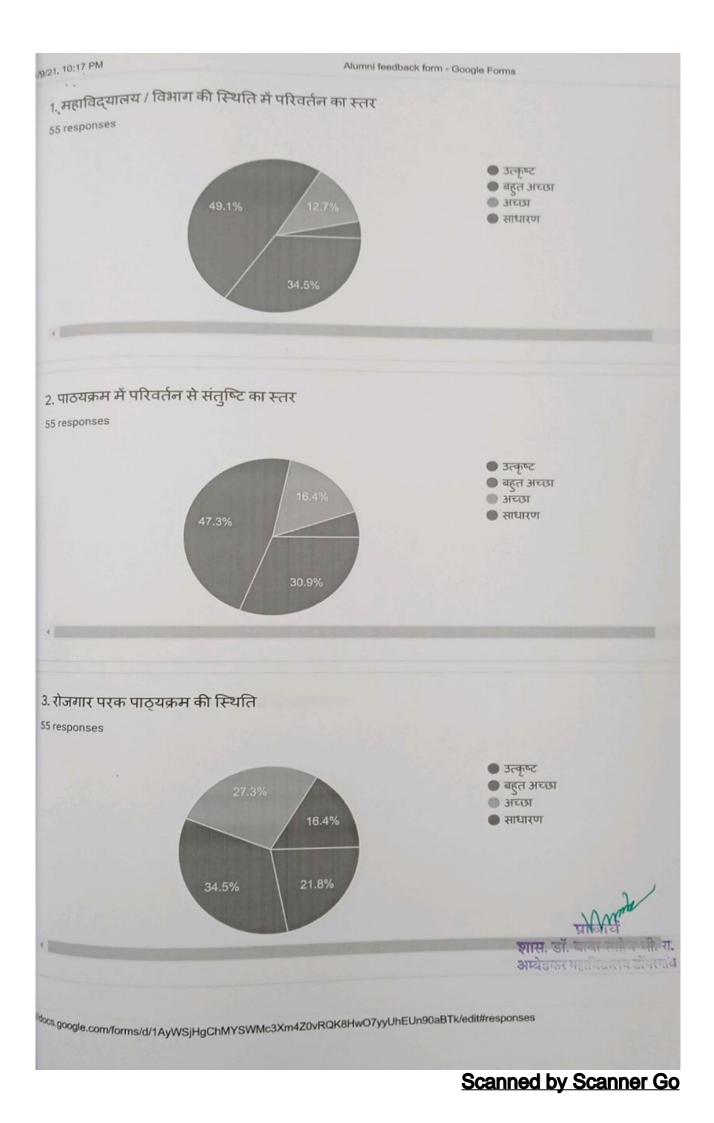

| Gov    | t. Dr. Babasaheb Bhi<br>Distt                           | Rajnandg  | aon (C.G.) | July and | and the second sec |
|--------|---------------------------------------------------------|-----------|------------|----------|------------------------------------------------------------------------------------------------------------------------------------------------------------------------------------------------------------------------------------------------------------------------------------------------------------------------------------------------------------------------------------------------------------------------------------------------------------------------------------------------------------------------------------------------------------------------------------------------------------------------------------------------------------------------------------------------------------------------------------------------------------------------------------------------------------------------------------------------------------------------------------------------------------------------------------------------------------------------------------------------------------------------------------------------------------------------------------------------------------------------------------------------------------------------------------------------------------------------------------------------------------------------------------------------------------------------------------------------------------------------------------------------------------------------------------------------------------------------------------------------------------------------------------------------------------------------------------------------------------------------------------------------------------------------------------------------------------------------------------------------------------------------------------------------------------------------------------------------------------------------------------|
|        | Ex- Students Fee                                        |           |            | 2016-17  |                                                                                                                                                                                                                                                                                                                                                                                                                                                                                                                                                                                                                                                                                                                                                                                                                                                                                                                                                                                                                                                                                                                                                                                                                                                                                                                                                                                                                                                                                                                                                                                                                                                                                                                                                                                                                                                                                    |
| S. No. | Particular                                              | Valuation |            | Good     | Ordinany                                                                                                                                                                                                                                                                                                                                                                                                                                                                                                                                                                                                                                                                                                                                                                                                                                                                                                                                                                                                                                                                                                                                                                                                                                                                                                                                                                                                                                                                                                                                                                                                                                                                                                                                                                                                                                                                           |
|        | - Incore in the second                                  | Excellent |            |          | Ordinary                                                                                                                                                                                                                                                                                                                                                                                                                                                                                                                                                                                                                                                                                                                                                                                                                                                                                                                                                                                                                                                                                                                                                                                                                                                                                                                                                                                                                                                                                                                                                                                                                                                                                                                                                                                                                                                                           |
| 01     | Changes in<br>college then and<br>now                   | 82%       | 12%        | 04%      | 02%                                                                                                                                                                                                                                                                                                                                                                                                                                                                                                                                                                                                                                                                                                                                                                                                                                                                                                                                                                                                                                                                                                                                                                                                                                                                                                                                                                                                                                                                                                                                                                                                                                                                                                                                                                                                                                                                                |
| 02     | Level of<br>satisfaction with<br>course change          | 73%       | 19%        | 05%      | 03% :                                                                                                                                                                                                                                                                                                                                                                                                                                                                                                                                                                                                                                                                                                                                                                                                                                                                                                                                                                                                                                                                                                                                                                                                                                                                                                                                                                                                                                                                                                                                                                                                                                                                                                                                                                                                                                                                              |
| 03 .   | Courses are<br>employable                               | 70%       | 14%        | 09%      | 07%                                                                                                                                                                                                                                                                                                                                                                                                                                                                                                                                                                                                                                                                                                                                                                                                                                                                                                                                                                                                                                                                                                                                                                                                                                                                                                                                                                                                                                                                                                                                                                                                                                                                                                                                                                                                                                                                                |
| 04     | College<br>educational<br>environment                   | 74%       | 17%        | 04%      | 05%                                                                                                                                                                                                                                                                                                                                                                                                                                                                                                                                                                                                                                                                                                                                                                                                                                                                                                                                                                                                                                                                                                                                                                                                                                                                                                                                                                                                                                                                                                                                                                                                                                                                                                                                                                                                                                                                                |
| 05     | Sports<br>environment in<br>college                     | 67%       | 19%        | 08%      | 06%                                                                                                                                                                                                                                                                                                                                                                                                                                                                                                                                                                                                                                                                                                                                                                                                                                                                                                                                                                                                                                                                                                                                                                                                                                                                                                                                                                                                                                                                                                                                                                                                                                                                                                                                                                                                                                                                                |
| 06     | The atmosphere<br>of other activities<br>in the college | 70%       | 20%        | 05%      | 05%                                                                                                                                                                                                                                                                                                                                                                                                                                                                                                                                                                                                                                                                                                                                                                                                                                                                                                                                                                                                                                                                                                                                                                                                                                                                                                                                                                                                                                                                                                                                                                                                                                                                                                                                                                                                                                                                                |
| 07     | Opinion on<br>college<br>cleanliness                    | 84%       | 12%        | 03%      | 03%                                                                                                                                                                                                                                                                                                                                                                                                                                                                                                                                                                                                                                                                                                                                                                                                                                                                                                                                                                                                                                                                                                                                                                                                                                                                                                                                                                                                                                                                                                                                                                                                                                                                                                                                                                                                                                                                                |
| 08     | College image in society                                | 70%       | 19%        | 07%      | 04%                                                                                                                                                                                                                                                                                                                                                                                                                                                                                                                                                                                                                                                                                                                                                                                                                                                                                                                                                                                                                                                                                                                                                                                                                                                                                                                                                                                                                                                                                                                                                                                                                                                                                                                                                                                                                                                                                |
| 09     | Environmental<br>environment in<br>college              | 75%       | 16%        | 06%      | .03%                                                                                                                                                                                                                                                                                                                                                                                                                                                                                                                                                                                                                                                                                                                                                                                                                                                                                                                                                                                                                                                                                                                                                                                                                                                                                                                                                                                                                                                                                                                                                                                                                                                                                                                                                                                                                                                                               |
| 10     | Your suggestion<br>for college<br>development           | ar any    | in a part  |          |                                                                                                                                                                                                                                                                                                                                                                                                                                                                                                                                                                                                                                                                                                                                                                                                                                                                                                                                                                                                                                                                                                                                                                                                                                                                                                                                                                                                                                                                                                                                                                                                                                                                                                                                                                                                                                                                                    |