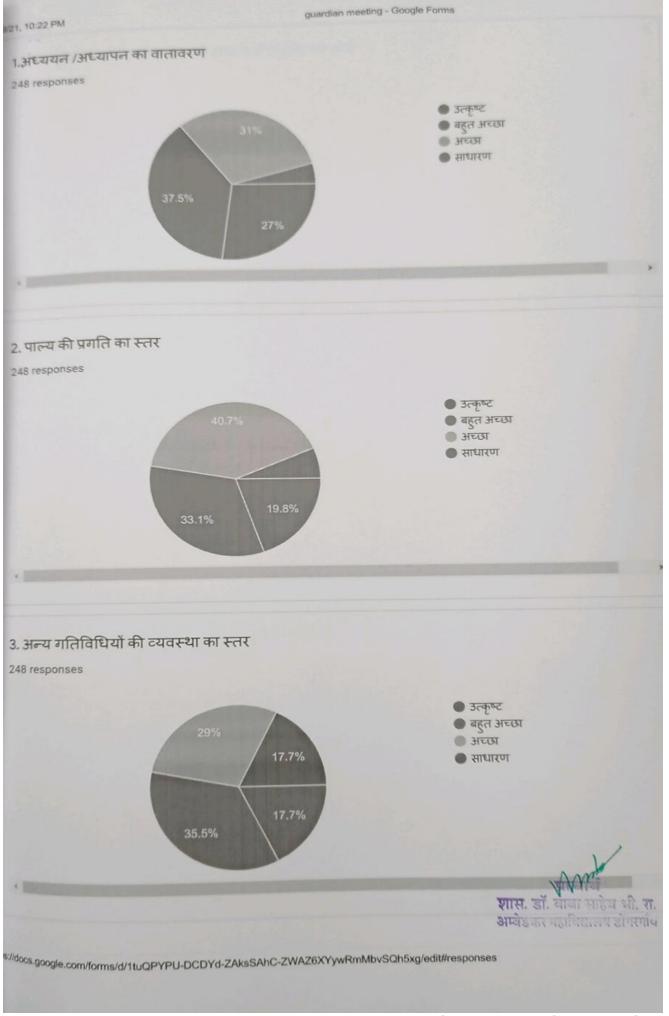

Co-ordinator IQAC Govt. Dr. B.S.B. G. College Dungargoon, L. M

UI डॉ. वा.सा.भीमराव अम्बेडकर महाविद्याल

डॉगरबांव, जिला राजनांदगांव (छ. ग.)

Scanned by Scanner Go

| Gove   | . Dr. Babasaheb Bhim                                                           | Rajnandgao | n (C.G.)        |         |          |
|--------|--------------------------------------------------------------------------------|------------|-----------------|---------|----------|
| 1915   | GUARDIAN FEEL                                                                  |            | al-25), Session | 2016-17 |          |
| S. No. | Particular                                                                     | Valuation  | Wan Good        | Good    | Ordinary |
|        | A service of the service of                                                    | Excellent  | Very Good       | 06%     | 02%      |
| 01     | Atmosphere of<br>studying and<br>teaching                                      | 50%        | 42%             |         |          |
| 02     | Student's level of progress                                                    | 70%        | 20%             | 08%     | 02%      |
| 03     | Level of other<br>activities                                                   | 69%        | 23%             | 06%     | 02%      |
| 04     | Level of<br>scholarship and<br>other incentive<br>schemes                      | 54%        | 36%             | 05%     | 05%      |
| 05     | Exam Results                                                                   | 80%        | 15%             | 03%     | 02%      |
| 06     | Teachers behavior                                                              | 70%        | 20%             | 06%     | 04%      |
| 07     | Library and other facilities in college                                        | 43%        | 48%             | 08%     | 01%      |
| 08     | Status of the<br>institution's<br>educational<br>environment in the<br>society | 75%        | 20%             | 03%     | 02%      |
| 09     | Level of increase in<br>technical<br>knowledge of the<br>student               | 72%        | 16%             | 08%     | 04%      |
| 10     | Sports facilities in college                                                   | 50%        | 30%             | 15%     | 05%      |
| 11     | Status of value oriented education                                             | 60%        | 27%             | 02%     | 01%      |