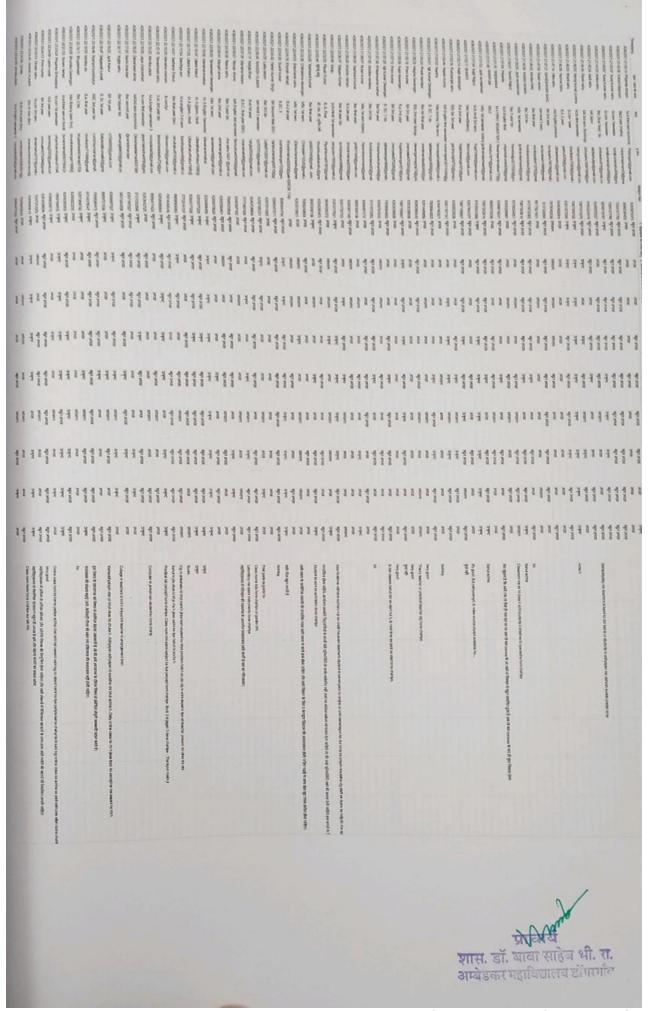

Govt. Dr. Babasaheb Bhimrao Ambedkar PG College Dongargaon, Distt.-

Co-DADI Govt. Dr. B.S.B.A. P.G. College

Dongargaon, Distt.-Rajnandgaon(C.G.)

W पाचाय

ष्ट्रां वा.सा.भीमगव अम्बेडकर पहाविद्यालय हॉगरगांव, जिला राजनावगांव ( ज.ग.)

Govt. Dr. Babasaheb Bhimrao Ambedkar PG College Dongargaon,

Distt.- Rajnandgaon (C.G.)