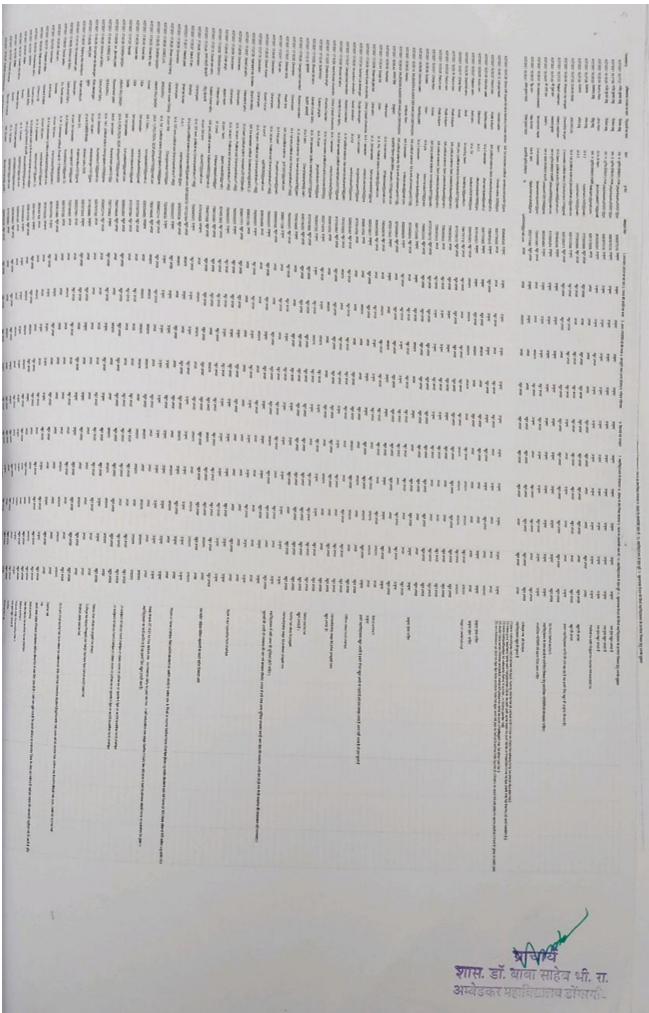

Feed back. Session 2016-17

|        | Govt. Dr. Bat                                   | basaheb Bh | nimrao Ambec<br>tt Rajnandga | on (C.G.)                                                                                                                                                                                                                                                                                                                                                                                                                                                                                                                                                                                                                                                                                           | ollege   |
|--------|-------------------------------------------------|------------|------------------------------|-----------------------------------------------------------------------------------------------------------------------------------------------------------------------------------------------------------------------------------------------------------------------------------------------------------------------------------------------------------------------------------------------------------------------------------------------------------------------------------------------------------------------------------------------------------------------------------------------------------------------------------------------------------------------------------------------------|----------|
|        | IN                                              | FRASTRUC   | TURE OF COL                  | LEGE                                                                                                                                                                                                                                                                                                                                                                                                                                                                                                                                                                                                                                                                                                |          |
|        |                                                 |            | 7 (Total 125 st              | and the second se |          |
| S. No. | Particulars                                     |            | Valuation                    |                                                                                                                                                                                                                                                                                                                                                                                                                                                                                                                                                                                                                                                                                                     |          |
|        |                                                 | Excellent  | Very Good                    | Good                                                                                                                                                                                                                                                                                                                                                                                                                                                                                                                                                                                                                                                                                                | Ordinary |
| 01     | Library Facilities                              | 65%        | 20%                          | 11%                                                                                                                                                                                                                                                                                                                                                                                                                                                                                                                                                                                                                                                                                                 | 04%      |
| 02     | Departmental<br>Library Facilities              | 52%        | 25%                          | 13%                                                                                                                                                                                                                                                                                                                                                                                                                                                                                                                                                                                                                                                                                                 | 10%      |
| 03     | Reading Room<br>Facilities                      | 64%        | 16%                          | 14%                                                                                                                                                                                                                                                                                                                                                                                                                                                                                                                                                                                                                                                                                                 | 06%      |
| 04     | Level of books by<br>syllabus                   | 60%        | 21%                          | 10%                                                                                                                                                                                                                                                                                                                                                                                                                                                                                                                                                                                                                                                                                                 | 09%      |
| 05     | Level of<br>Magazines                           | 26%        | 54%                          | 10%                                                                                                                                                                                                                                                                                                                                                                                                                                                                                                                                                                                                                                                                                                 | 10%      |
| 06     | The behavior of<br>employees in the<br>Library  | 79%        | 13%                          | 07%                                                                                                                                                                                                                                                                                                                                                                                                                                                                                                                                                                                                                                                                                                 | 01%      |
| 07     | Level of sports<br>facilities                   | 59%        | 27%                          | 11%                                                                                                                                                                                                                                                                                                                                                                                                                                                                                                                                                                                                                                                                                                 | 03%      |
| 08     | Sports equipment                                | 25%        | 60%                          | 10%                                                                                                                                                                                                                                                                                                                                                                                                                                                                                                                                                                                                                                                                                                 | 15%      |
| 09     | Sports Officer's<br>behavior and<br>cooperation | 65%        | 23%                          | 10%                                                                                                                                                                                                                                                                                                                                                                                                                                                                                                                                                                                                                                                                                                 | 02%      |
| 10     | Opinion about<br>office                         | 74%        | 13%                          | 06%                                                                                                                                                                                                                                                                                                                                                                                                                                                                                                                                                                                                                                                                                                 | 07%      |
| 11     | N.C.C                                           | 82%        | 15%                          | 05%                                                                                                                                                                                                                                                                                                                                                                                                                                                                                                                                                                                                                                                                                                 | 08%      |
| 12     | N.S.S                                           | 80%        | 10%                          | 05%                                                                                                                                                                                                                                                                                                                                                                                                                                                                                                                                                                                                                                                                                                 | 05%      |
| 19     | Red cross                                       | 74%        | 15%                          | 06%                                                                                                                                                                                                                                                                                                                                                                                                                                                                                                                                                                                                                                                                                                 | 05%      |
| 14     | Scholarship                                     | 90%        | 04%                          | 04%                                                                                                                                                                                                                                                                                                                                                                                                                                                                                                                                                                                                                                                                                                 | 02%      |
| 15     | Canteen Facility                                | 72%        | 14%                          | 07%                                                                                                                                                                                                                                                                                                                                                                                                                                                                                                                                                                                                                                                                                                 | 07%      |

IQAC

Govt. Dr. B.S.B.A. P.G. College Doegargaon, Distt.-Rajnandgaon(C.G.)

प्राचायं

ठागांव CP: वॉ. सामा.भीपराव अम्बोडकर महाविद्यालय 110 ASCIA (इंग्रेस यांव, किर्के राजनांतगाँव (छ. ग.)

Scanned by Scanner Go