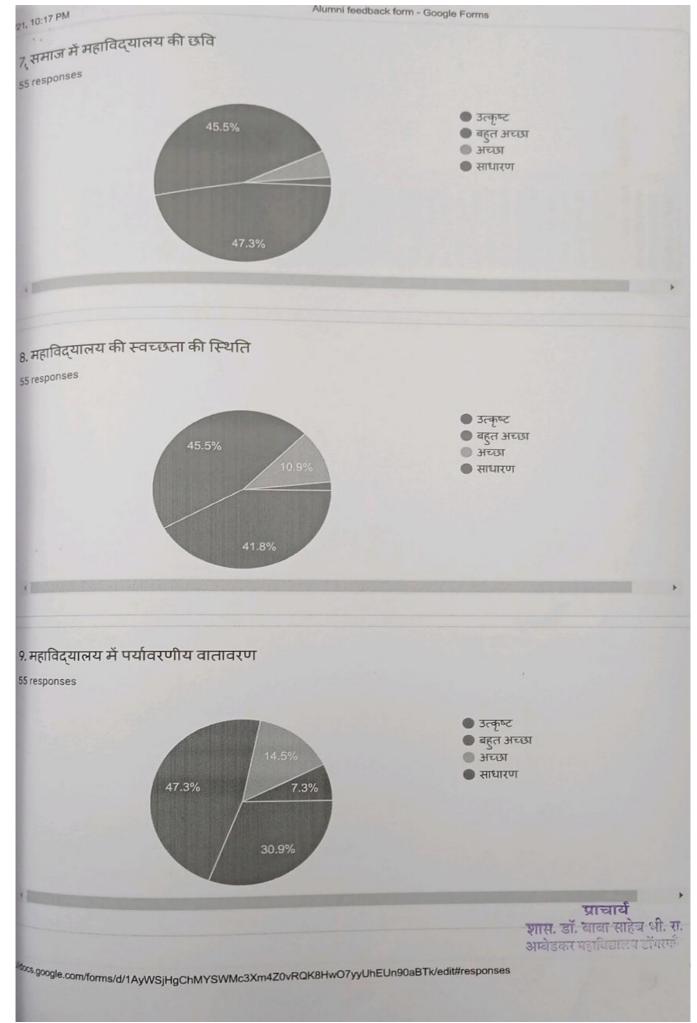

| Gov    | t. Dr. Babasaheb Bhi<br>Distt                           | Rajnandg  | aon (C.G.) | July and | and the second sec |
|--------|---------------------------------------------------------|-----------|------------|----------|------------------------------------------------------------------------------------------------------------------------------------------------------------------------------------------------------------------------------------------------------------------------------------------------------------------------------------------------------------------------------------------------------------------------------------------------------------------------------------------------------------------------------------------------------------------------------------------------------------------------------------------------------------------------------------------------------------------------------------------------------------------------------------------------------------------------------------------------------------------------------------------------------------------------------------------------------------------------------------------------------------------------------------------------------------------------------------------------------------------------------------------------------------------------------------------------------------------------------------------------------------------------------------------------------------------------------------------------------------------------------------------------------------------------------------------------------------------------------------------------------------------------------------------------------------------------------------------------------------------------------------------------------------------------------------------------------------------------------------------------------------------------------------------------------------------------------------------------------------------------------------|
|        | Ex- Students Fee                                        |           |            | 2016-17  |                                                                                                                                                                                                                                                                                                                                                                                                                                                                                                                                                                                                                                                                                                                                                                                                                                                                                                                                                                                                                                                                                                                                                                                                                                                                                                                                                                                                                                                                                                                                                                                                                                                                                                                                                                                                                                                                                    |
| S. No. | Particular                                              | Valuation |            | Good     | Ordinany                                                                                                                                                                                                                                                                                                                                                                                                                                                                                                                                                                                                                                                                                                                                                                                                                                                                                                                                                                                                                                                                                                                                                                                                                                                                                                                                                                                                                                                                                                                                                                                                                                                                                                                                                                                                                                                                           |
|        | - Incore in the second                                  | Excellent |            |          | Ordinary                                                                                                                                                                                                                                                                                                                                                                                                                                                                                                                                                                                                                                                                                                                                                                                                                                                                                                                                                                                                                                                                                                                                                                                                                                                                                                                                                                                                                                                                                                                                                                                                                                                                                                                                                                                                                                                                           |
| 01     | Changes in<br>college then and<br>now                   | 82%       | 12%        | 04%      | 02%                                                                                                                                                                                                                                                                                                                                                                                                                                                                                                                                                                                                                                                                                                                                                                                                                                                                                                                                                                                                                                                                                                                                                                                                                                                                                                                                                                                                                                                                                                                                                                                                                                                                                                                                                                                                                                                                                |
| 02     | Level of<br>satisfaction with<br>course change          | 73%       | 19%        | 05%      | 03% :                                                                                                                                                                                                                                                                                                                                                                                                                                                                                                                                                                                                                                                                                                                                                                                                                                                                                                                                                                                                                                                                                                                                                                                                                                                                                                                                                                                                                                                                                                                                                                                                                                                                                                                                                                                                                                                                              |
| 03 .   | Courses are<br>employable                               | 70%       | 14%        | 09%      | 07%                                                                                                                                                                                                                                                                                                                                                                                                                                                                                                                                                                                                                                                                                                                                                                                                                                                                                                                                                                                                                                                                                                                                                                                                                                                                                                                                                                                                                                                                                                                                                                                                                                                                                                                                                                                                                                                                                |
| 04     | College<br>educational<br>environment                   | 74%       | 17%        | 04%      | 05%                                                                                                                                                                                                                                                                                                                                                                                                                                                                                                                                                                                                                                                                                                                                                                                                                                                                                                                                                                                                                                                                                                                                                                                                                                                                                                                                                                                                                                                                                                                                                                                                                                                                                                                                                                                                                                                                                |
| 05     | Sports<br>environment in<br>college                     | 67%       | 19%        | 08%      | 06%                                                                                                                                                                                                                                                                                                                                                                                                                                                                                                                                                                                                                                                                                                                                                                                                                                                                                                                                                                                                                                                                                                                                                                                                                                                                                                                                                                                                                                                                                                                                                                                                                                                                                                                                                                                                                                                                                |
| 06     | The atmosphere<br>of other activities<br>in the college | 70%       | 20%        | 05%      | 05%                                                                                                                                                                                                                                                                                                                                                                                                                                                                                                                                                                                                                                                                                                                                                                                                                                                                                                                                                                                                                                                                                                                                                                                                                                                                                                                                                                                                                                                                                                                                                                                                                                                                                                                                                                                                                                                                                |
| 07     | Opinion on<br>college<br>cleanliness                    | 84%       | 12%        | 03%      | 03%                                                                                                                                                                                                                                                                                                                                                                                                                                                                                                                                                                                                                                                                                                                                                                                                                                                                                                                                                                                                                                                                                                                                                                                                                                                                                                                                                                                                                                                                                                                                                                                                                                                                                                                                                                                                                                                                                |
| 08     | College image in society                                | 70%       | 19%        | 07%      | 04%                                                                                                                                                                                                                                                                                                                                                                                                                                                                                                                                                                                                                                                                                                                                                                                                                                                                                                                                                                                                                                                                                                                                                                                                                                                                                                                                                                                                                                                                                                                                                                                                                                                                                                                                                                                                                                                                                |
| 09     | Environmental<br>environment in<br>college              | 75%       | 16%        | 06%      | .03%                                                                                                                                                                                                                                                                                                                                                                                                                                                                                                                                                                                                                                                                                                                                                                                                                                                                                                                                                                                                                                                                                                                                                                                                                                                                                                                                                                                                                                                                                                                                                                                                                                                                                                                                                                                                                                                                               |
| 10     | Your suggestion<br>for college<br>development           | ar any    | in a part  |          |                                                                                                                                                                                                                                                                                                                                                                                                                                                                                                                                                                                                                                                                                                                                                                                                                                                                                                                                                                                                                                                                                                                                                                                                                                                                                                                                                                                                                                                                                                                                                                                                                                                                                                                                                                                                                                                                                    |