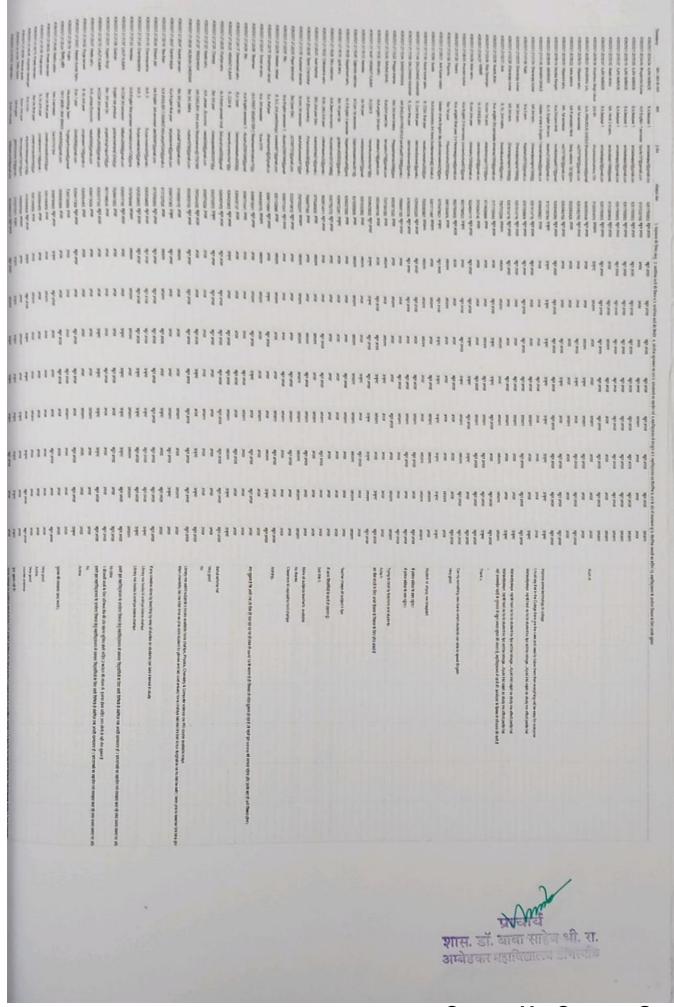

Co-b dinator I Q.A.C. Govt. Dr. B.S.B.A. P.G. College Dongargaon, Distt.-Rajnandgaon(C.G.)

In this प्राजाय

हाँ. बारसा.धीधराव अम्बेडकर म्हाविद्यालय बॉगरपांव, जिल्हा राजनांबगाँव ( स. ग.)

|        |                                                             | Rajnandgao |                 |         | 1.1.1.1  |  |  |  |
|--------|-------------------------------------------------------------|------------|-----------------|---------|----------|--|--|--|
|        | STUDENTS FEED                                               | BACK (Tota | I-125), Session | 2016-17 |          |  |  |  |
| S. No. | Particular,                                                 | Valuation  | aluation        |         |          |  |  |  |
| 0      |                                                             | Excellent  | Very Good       | Good    | Ordinary |  |  |  |
| 01     | Course content                                              | 70%        | 15%             | 08%     | 07%      |  |  |  |
| 02     | Level of practical<br>work                                  | 65%        | 22%             | 08%     | 05%      |  |  |  |
| 03     | Duration of<br>practical work                               | 68%        | 20%             | 07%     | 05%      |  |  |  |
| 04     | Level of internal<br>assessment                             | 71%        | 20%             | 05%     | 04%      |  |  |  |
| 05     | Teachers' Support<br>Behavior                               | 69%        | 26%             | 03%     | 02%      |  |  |  |
| 06     | Evaluation<br>transparency                                  | 60%        | 24%             | 09%     | 07%      |  |  |  |
| 07     | Level of computer<br>usability in college                   | 43%        | 40%             | 10%     | 07%      |  |  |  |
| 08     | College<br>educational<br>environment                       | 75%        | 19%             | 06%     | 02%      |  |  |  |
| 09     | Status of course<br>completion at the<br>end of the session | 82%        | 13%             | 03%     | 02%      |  |  |  |
| 10     | Future use of<br>educational<br>material                    | 69%        | 21%             | 09%     | 01%      |  |  |  |

Co-

I Q A C Govt. Dr. B.S.B.A. P.G. College Dongargaon, Distt.-Rajnandgoon(C.G.)

डॉ. बा.सा.भीमराव अम्बेडकर महाविद्यालय डोंगरबाव, जिला राजनांवगाँव (छ. ग.)

| -       | Teacher feedback by                                              | students (1 | Total-125), Ses       | sion 2016 | -1/      |
|---------|------------------------------------------------------------------|-------------|-----------------------|-----------|----------|
| S. No.  | Particular                                                       | Valuation   | and the second second |           |          |
| 5. 140. | , articular                                                      | Excellent   | Very Good             | Good      | Ordinary |
| 01      | Teaching style                                                   | 80%         | 11%                   | 05%       | 04%      |
| 02      | Subject knowledge                                                | 71%         | 25%                   | 03%       | 01%      |
| 03      | Use of ICT in<br>teaching                                        | 55%         | 25%                   | 13%       | 07%      |
| 04      | Level of study<br>material provided                              | 73%         | 21%                   | 05%       | 01%      |
| 05      | Level of motivation<br>and commitment                            | 70%         | 20%                   | 08%       | 02%      |
| 06      | Level of effort<br>made for the<br>Remedial and<br>Weak Students | 74%         | 15%                   | 06%       | 05%      |
| 07      | Level of special<br>effort for<br>outstanding<br>students        | 69%         | 21%                   | 08%       | 02%      |
| 08      | Level of personal counseling done by the teacher                 | 75%         | 16%                   | 05%       | 04%      |
| 9       | Course completion level                                          | 73%         | 15%                   | 08%       | 08%      |
| 0       | Expectation from concerned teacher                               | 75%         | 14%                   | 06%       | 05%      |