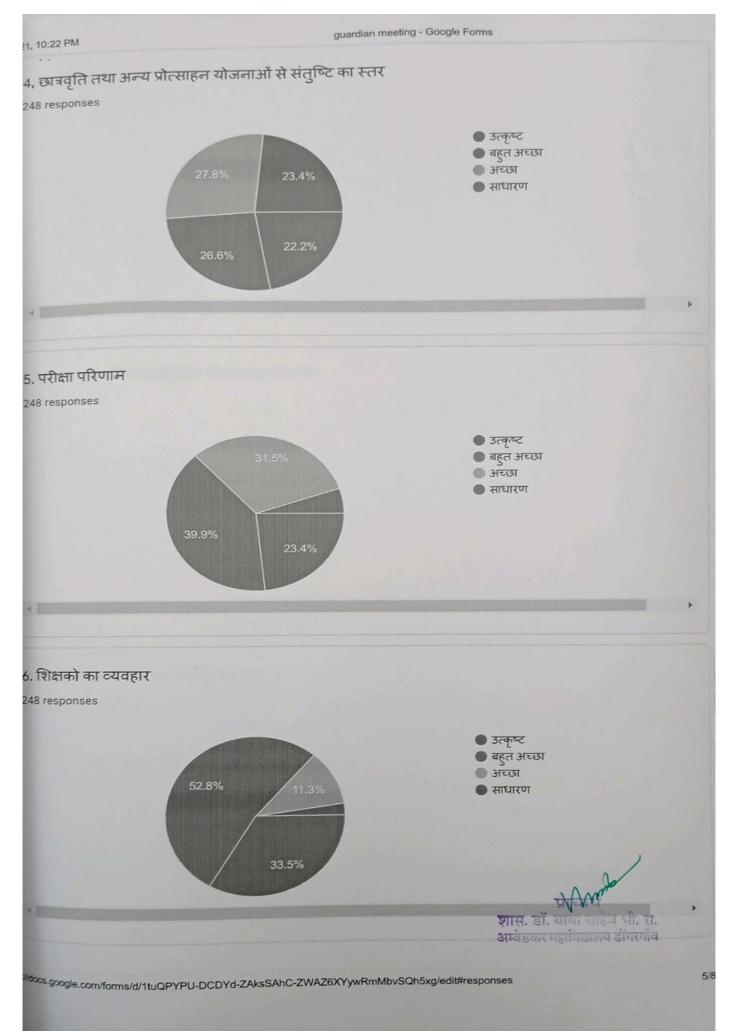

Co-ordinator IQAC Govt. Dr. B.S.B. G. College Dungargoon, L. M

UI डॉ. वा.सा.भीमराव अम्बेडकर महाविद्याल

डॉगरबांव, जिला राजनांदगांव (छ. ग.)

Scanned by Scanner Go

| Gove   | . Dr. Babasaheb Bhim                                                           | Rajnandgao | n (C.G.)        |         |          |
|--------|--------------------------------------------------------------------------------|------------|-----------------|---------|----------|
| 1915   | GUARDIAN FEEL                                                                  |            | al-25), Session | 2016-17 |          |
| S. No. | Particular                                                                     | Valuation  | Wan Good        | Good    | Ordinary |
|        | A service of the service of                                                    | Excellent  | Very Good       | 06%     | 02%      |
| 01     | Atmosphere of<br>studying and<br>teaching                                      | 50%        | 42%             |         |          |
| 02     | Student's level of progress                                                    | 70%        | 20%             | 08%     | 02%      |
| 03     | Level of other<br>activities                                                   | 69%        | 23%             | 06%     | 02%      |
| 04     | Level of<br>scholarship and<br>other incentive<br>schemes                      | 54%        | 36%             | 05%     | 05%      |
| 05     | Exam Results                                                                   | 80%        | 15%             | 03%     | 02%      |
| 06     | Teachers behavior                                                              | 70%        | 20%             | 06%     | 04%      |
| 07     | Library and other facilities in college                                        | 43%        | 48%             | 08%     | 01%      |
| 08     | Status of the<br>institution's<br>educational<br>environment in the<br>society | 75%        | 20%             | 03%     | 02%      |
| 09     | Level of increase in<br>technical<br>knowledge of the<br>student               | 72%        | 16%             | 08%     | 04%      |
| 10     | Sports facilities in college                                                   | 50%        | 30%             | 15%     | 05%      |
| 11     | Status of value oriented education                                             | 60%        | 27%             | 02%     | 01%      |