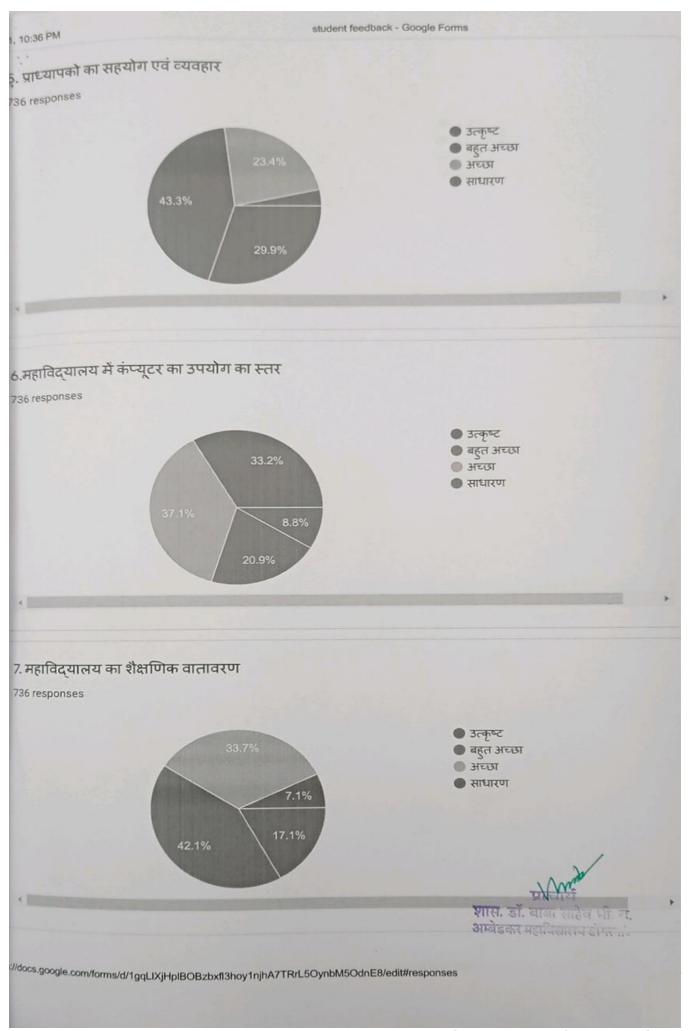

Co-

I Q A C Govt. Dr. B.S.B.A. P.G. College Dongargaon, Distt.-Rajnandgoon(C.G.)

डॉ. बा.सा.भीमराव अम्बेडकर महाविद्यालय डोंगरबाव, जिला राजनांवगाँव (छ. ग.)

| -       | Teacher feedback by                                              | students (1 | Total-125), Ses       | sion 2016 | -1/      |
|---------|------------------------------------------------------------------|-------------|-----------------------|-----------|----------|
| S. No.  | Particular                                                       | Valuation   | and the second second |           |          |
| 5. 140. | , articular                                                      | Excellent   | Very Good             | Good      | Ordinary |
| 01      | Teaching style                                                   | 80%         | 11%                   | 05%       | 04%      |
| 02      | Subject knowledge                                                | 71%         | 25%                   | 03%       | 01%      |
| 03      | Use of ICT in<br>teaching                                        | 55%         | 25%                   | 13%       | 07%      |
| 04      | Level of study<br>material provided                              | 73%         | 21%                   | 05%       | 01%      |
| 05      | Level of motivation<br>and commitment                            | 70%         | 20%                   | 08%       | 02%      |
| 06      | Level of effort<br>made for the<br>Remedial and<br>Weak Students | 74%         | 15%                   | 06%       | 05%      |
| 07      | Level of special<br>effort for<br>outstanding<br>students        | 69%         | 21%                   | 08%       | 02%      |
| 08      | Level of personal counseling done by the teacher                 | 75%         | 16%                   | 05%       | 04%      |
| 9       | Course completion level                                          | 73%         | 15%                   | 08%       | 08%      |
| 0       | Expectation from concerned teacher                               | 75%         | 14%                   | 06%       | 05%      |