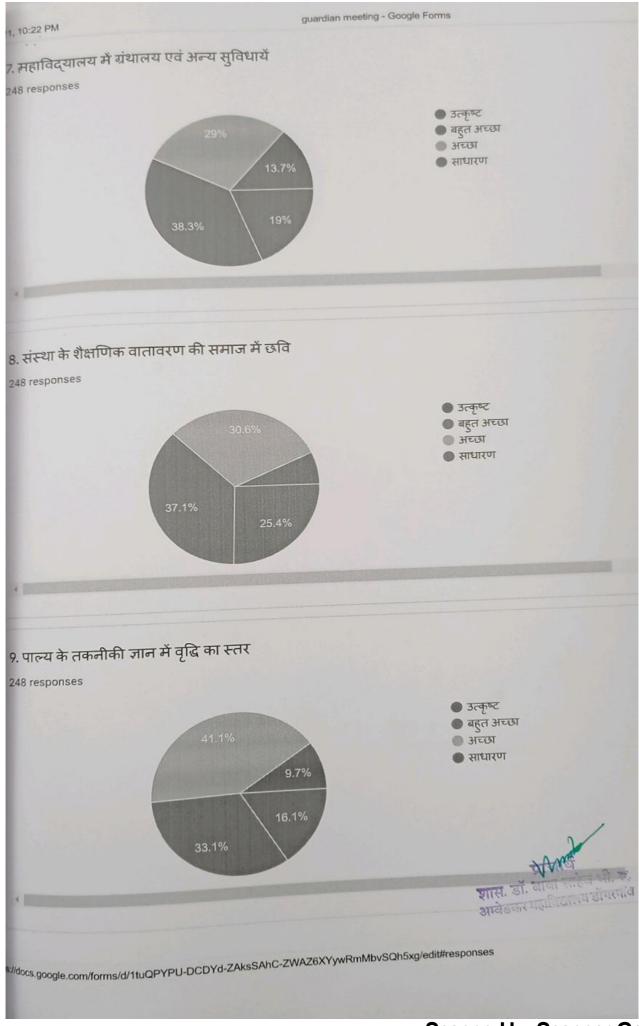

Co-ordinator IQAC Govt. Dr. B.S.B. G. College Dungargoon, L. M

UI डॉ. वा.सा.भीमराव अम्बेडकर महाविद्याल

डॉगरबांव, जिला राजनांदगांव (छ. ग.)

Scanned by Scanner Go

| Gove   | . Dr. Babasaheb Bhim                                                           | Rajnandgao | n (C.G.)        |         |          |
|--------|--------------------------------------------------------------------------------|------------|-----------------|---------|----------|
| 1915   | GUARDIAN FEEL                                                                  |            | al-25), Session | 2016-17 |          |
| S. No. | Particular                                                                     | Valuation  | Wan Good        | Good    | Ordinary |
|        | A service of the service of                                                    | Excellent  | Very Good       | 06%     | 02%      |
| 01     | Atmosphere of<br>studying and<br>teaching                                      | 50%        | 42%             |         |          |
| 02     | Student's level of progress                                                    | 70%        | 20%             | 08%     | 02%      |
| 03     | Level of other<br>activities                                                   | 69%        | 23%             | 06%     | 02%      |
| 04     | Level of<br>scholarship and<br>other incentive<br>schemes                      | 54%        | 36%             | 05%     | 05%      |
| 05     | Exam Results                                                                   | 80%        | 15%             | 03%     | 02%      |
| 06     | Teachers behavior                                                              | 70%        | 20%             | 06%     | 04%      |
| 07     | Library and other facilities in college                                        | 43%        | 48%             | 08%     | 01%      |
| 08     | Status of the<br>institution's<br>educational<br>environment in the<br>society | 75%        | 20%             | 03%     | 02%      |
| 09     | Level of increase in<br>technical<br>knowledge of the<br>student               | 72%        | 16%             | 08%     | 04%      |
| 10     | Sports facilities in college                                                   | 50%        | 30%             | 15%     | 05%      |
| 11     | Status of value oriented education                                             | 60%        | 27%             | 02%     | 01%      |