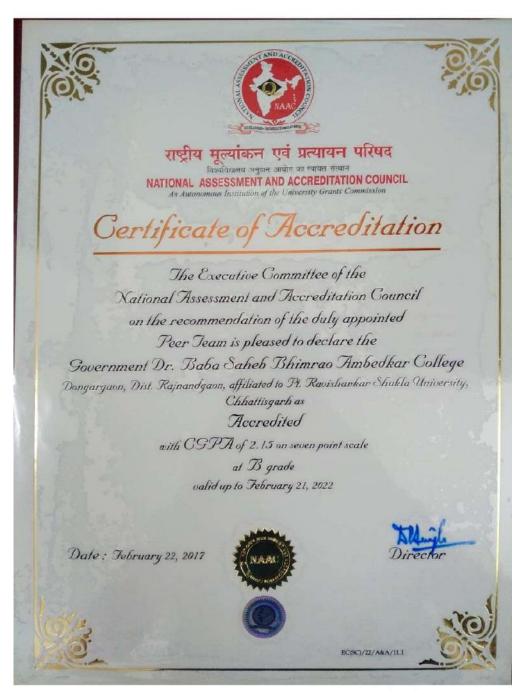

# Certificate

#### Reference No. C-21847-2019

All India Survey on Higher Education

All India Survey on Higher Education

This is to certify that principal govt. college dongargaon of Govt. Dr. Babasaheb Bheemrao Ambedakar Mahavidyalaya, Dongargaon, Rajnandgaon has successfully uploaded the data of All India Survey on Higher Education(AISHE) 2019-2020.

## des 13-113 09/04/2017

अग्र हिनां 03/04/2017 हो 18म ही अग्रवहणी विक रखी गर जिसमें सिम्बक्ति विन्युमा पर

\* दनिवषम महाविद्यालय के यानाय डॉ: के एस लाकेंग्र ने महाविद्यालय को 2.15 अंग्रे के साप भी मेड कात्त होने पर महाविद्यालय के स्टाइ एवा १ समट के स्वद्यों को अहादि दी तका उनेंग्रे वहुम्लय सरयोग के लिये द्यन्यवाद दिया.