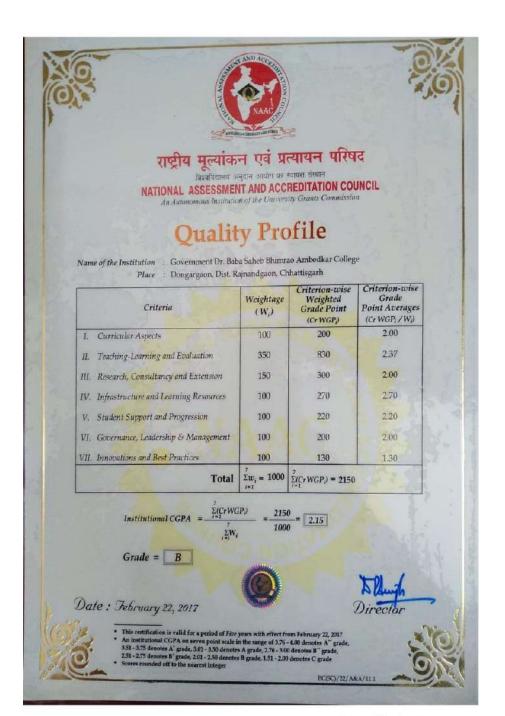

## des 13-113 09/04/2017

अग्र हिनां 03/04/2017 हो 18म ही अग्रवहणी विक रखी गर जिसमें सिम्बक्ति विन्युमा पर

\* दनिवषम महाविद्यालय के यानाय डॉ: के एस लाकेंग्र ने महाविद्यालय को 2.15 अंग्रे के साप भी मेड कात्त होने पर महाविद्यालय के स्टाइ एवा १ समट के स्वद्यों को अहादि दी तका उनेंग्रे वहुम्लय सरयोग के लिये द्यन्यवाद दिया.