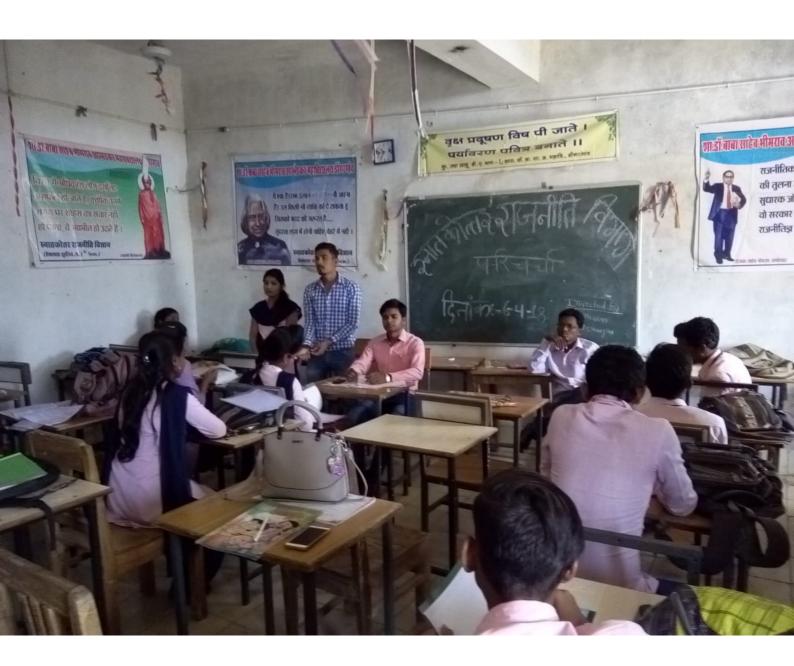

## प्रोजेक्टर से अध्यापन कार्य :-

आज दिनांक 08/09/2021 को शासकीय डॉ. बाबा साहेब भीमराव अम्बेडकर स्नातकोत्तर महाविद्यालय डोंगरगांव के भूगोल विभाग द्वारा बी.ए. द्वितीय वर्ष के विद्यार्थीयों को प्रोजेक्टर की सहायता से वान थुनेन का भूमि उपयोग सिद्वांत विषय का अध्यापन कार्य किया गया। प्रोजेक्टर से यह सिद्वांत समझने में असान हो गया क्योंकि इनके मॉडल के चित्रो समझने पर सारा सिद्वांत के सारांस समझा आ जाता है । विद्यार्थीया ने प्रश्न भी पूछा और उत्तर प्रोजेक्टर की सहासता से दिखाकर समझाया गया।