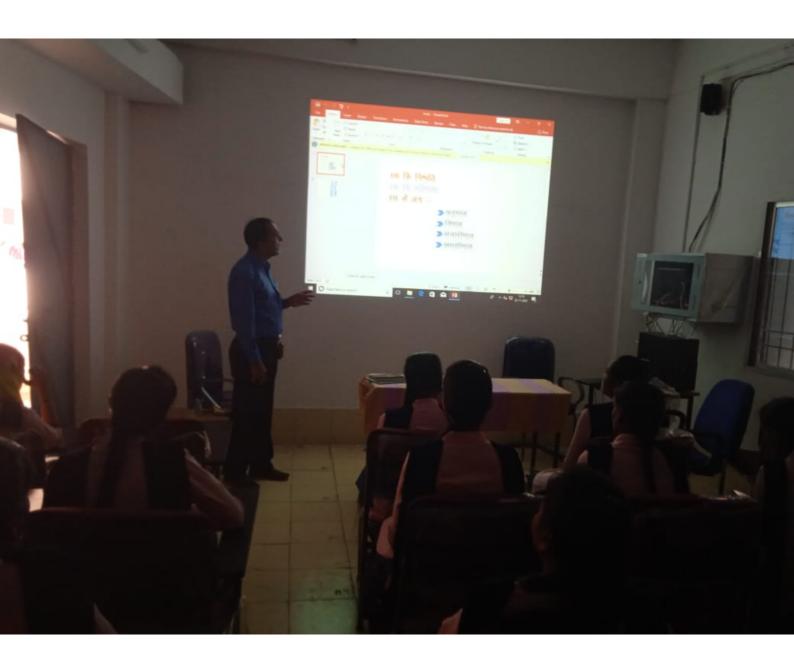

## प्रोजेक्टर से अध्यापन कार्य :-

आज दिनांक 08/09/2021 को शासकीय डॉ. बाबा साहेब भीमराव अम्बेडकर स्नातकोत्तर महाविद्यालय डोंगरगांव के भूगोल विभाग द्वारा बी.ए. द्वितीय वर्ष के विद्यार्थीयों को प्रोजेक्टर की सहायता से वान थुनेन का भूमि उपयोग सिद्वांत विषय का अध्यापन कार्य किया गया। प्रोजेक्टर से यह सिद्वांत समझने में असान हो गया क्योंकि इनके मॉडल के चित्रो समझने पर सारा सिद्वांत के सारांस समझा आ जाता है । विद्यार्थीया ने प्रश्न भी पूछा और उत्तर प्रोजेक्टर की सहासता से दिखाकर समझाया गया।