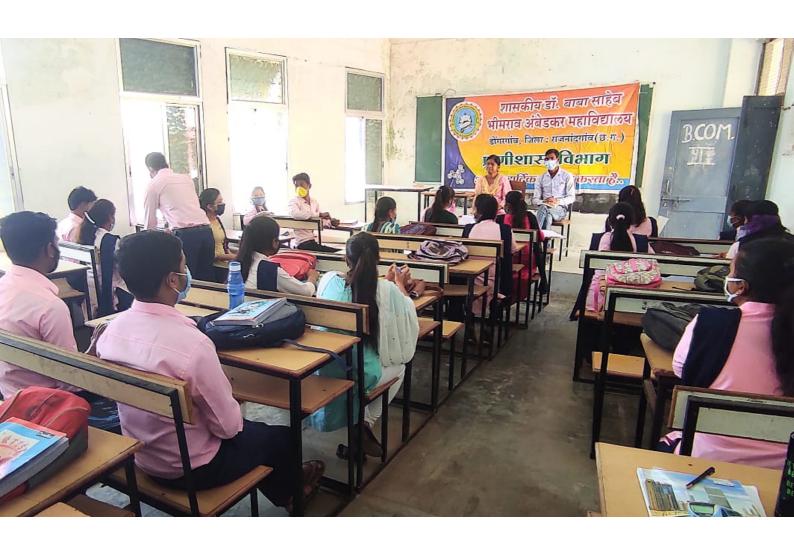

## प्रोजेक्टर से अध्यापन कार्य :-

आज दिनांक 08/09/2021 को शासकीय डॉ. बाबा साहेब भीमराव अम्बेडकर स्नातकोत्तर महाविद्यालय डोंगरगांव के भूगोल विभाग द्वारा बी.ए. द्वितीय वर्ष के विद्यार्थीयों को प्रोजेक्टर की सहायता से वान थुनेन का भूमि उपयोग सिद्वांत विषय का अध्यापन कार्य किया गया। प्रोजेक्टर से यह सिद्वांत समझने में असान हो गया क्योंकि इनके मॉडल के चित्रो समझने पर सारा सिद्वांत के सारांस समझा आ जाता है । विद्यार्थीया ने प्रश्न भी पूछा और उत्तर प्रोजेक्टर की सहासता से दिखाकर समझाया गया।