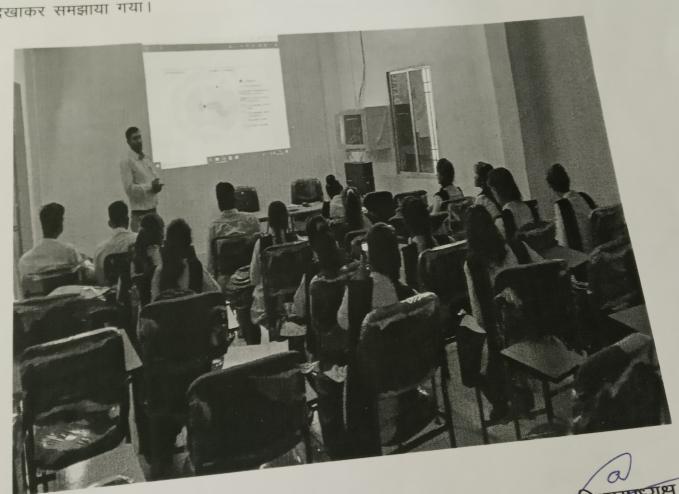

## प्रोजेक्टर से अध्यापन कार्य :-

आज दिनांक 08/09/2021 को शासकीय डॉ. बाबा साहेब भीमराव अम्बेडकर स्नातकोत्तर महाविद्यालय डोंगरगांव के भूगोल विभाग द्वारा बी.ए. द्वितीय वर्ष के विद्यार्थीयों को प्रोजेक्टर की सहायता से वान थुनेन का भूमि उपयोग सिद्वांत विषय का अध्यापन कार्य किया गया। प्रोजेक्टर से यह सिद्वांत समझने में असान हो गया क्योंकि इनके मॉडल के चित्रो समझने पर सारा सिद्वांत के सारांस समझा आ जाता है । विद्यार्थीया ने प्रश्न भी पूछा और उत्तर प्रोजेक्टर की सहासता से दिखाकर समझाया गया।