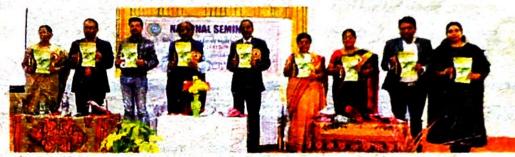

## **Valedictory Session**

The last program of the seminar was release of souvenir done by all the resource person, guest and Principal. The souvenir includes the abstracts of research papers of the speakers, delegates and participants. The Principal honored all the resource person and guest by offering memento and certificates. The speakers and guest were offered medicinal plants by the zoology and botany department.

The winners of poster presentation competition and oral presentation were given prize and certificates by the guest.

Release of souvenir by the Resource person, Guest and Principal

Guest were honored by offering memento and certificates