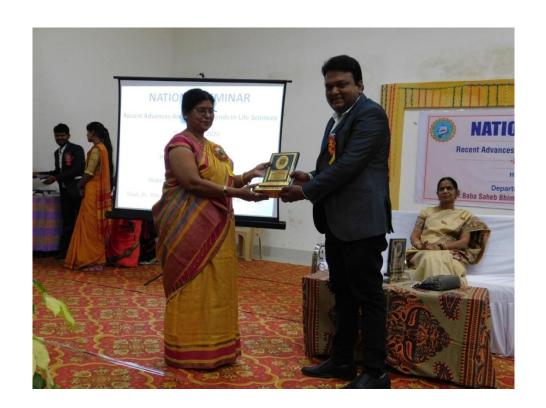

The winners of poster presentation competition and oral presentation were given prize and certificates by the guest.

Release of souvenir by the Resource person, Guest and Principal

Guest were honored by offering memento and certificates

# **Prize Distribution**

Naresh Kumar (Student M.Sc. Zoology) receiving first prize of poster presentation competition from Dr. T. Srinivasu and certificatefrom Dr. S.K. Jadhav

Rupali Pandey Student (M.Sc. Zoology) receiving second prize from Dr. B.N. Meshram

Dr. Pramod Kumar Mahish receiving first prize & certificate of oral presentation from Dr. T. Srinivasu, Dr S.K. Jadhav, Dr. B.N. Meshram