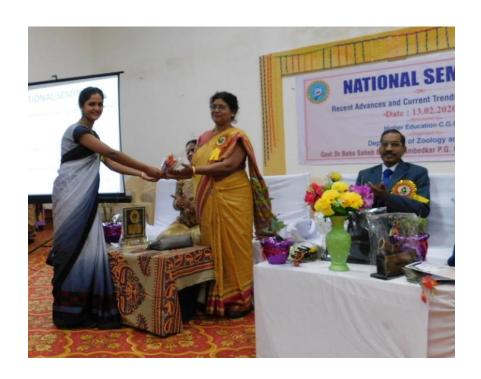

The winners of poster presentation competition and oral presentation were given prize and certificates by the guest.

Release of souvenir by the Resource person, Guest and Principal

Guest were honored by offering memento and certificates

# **Prize Distribution**

Naresh Kumar (Student M.Sc. Zoology) receiving first prize of poster presentation competition from Dr. T. Srinivasu and certificatefrom Dr. S.K. Jadhav

Rupali Pandey Student (M.Sc. Zoology) receiving second prize from Dr. B.N. Meshram