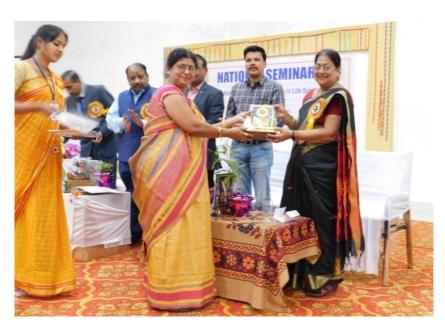

## **Valedictory Session**

The last program of the seminar was release of souvenir done by all the resource person, guest and Principal. The souvenir includes the abstracts of research papers of the speakers, delegates and participants. The Principal honored all the resource person and guest by offering memento and certificates. The speakers and guest were offered medicinal plants by the zoology and botany department.

The winners of poster presentation competition and oral presentation were given prize and certificates by the guest.

Release of souvenir by the Resource person, Guest and Principal

Guest were honored by offering memento and certificates