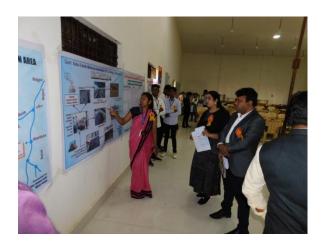

y in Mainpat, Sarguja |
|    |                               | District, Chhattisgarh, India                 |
| 4  | Lokesh, Hemshankar,Bhavna,    | Medicine plant of Ramgadh hill in Udaipur     |
|    | Akanksha, Jyoti, Deepak       | Dist Sarguja Chattishgarh India               |
| 5  | Reshma, Kajal, Jharna         | Biofloc Technology in Aquaculture as an       |
|    |                               | Environmental Friendly Approach: A Review     |
| 6  | Aishwarya, Muasami, Shruti    | Vermicompost Replacing Chemical Fertilizers   |
| 7  |                               |                                               |

# Lunch



# **Oral Presentation**



Oral presentation by Dr. Pramod Kumar Mahish



Oral presentation by Dr. Shriram Kunjam

# **Poster Presentation Competition**





















# **Discussion and conclusive remark**

Dr.T. Srinivasu gave conclusive remarks on the lectures and presentations given in the seminar. Dr.Srinivasu also discussed & motivated the students and participants. Dr. Srinivasu motivate students to take training of preparing digital database of plants.





## **Valedictory Session**

The last program of the seminar was release of souvenir done by all the resource person, guest and Principal. The souvenir includes the abstracts of research papers of the speakers, delegates and participants. The Principal honored all the resource person and guest by offering memento and certificates. The speakers and guest were offered medicinal plants by the zoology and botany department.

The winners of poster presentation competition and ora