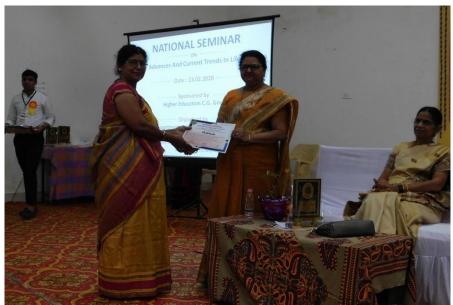

The winners of poster presentation competition and oral presentation were given prize and certificates by the guest.

Release of souvenir by the Resource person, Guest and Principal

Guest were honored by offering memento and certificates

# **Prize Distribution**

Naresh Kumar (Student M.Sc. Zoology) receiving first prize of poster presentation competition from Dr. T. Srinivasu and certificatefrom Dr. S.K. Jadhav

Rupali Pandey Student (M.Sc. Zoology) receiving second prize from Dr. B.N. Meshram