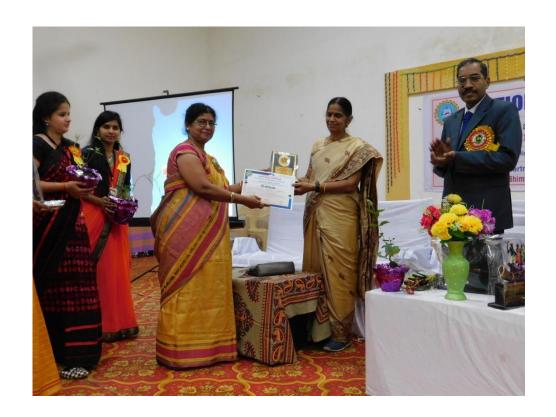

# **Prize Distribution**

Naresh Kumar (Student M.Sc. Zoology) receiving first prize of poster presentation competition from Dr. T. Srinivasu and certificatefrom Dr. S.K. Jadhav

Rupali Pandey Student (M.Sc. Zoology) receiving second prize from Dr. B.N. Meshram