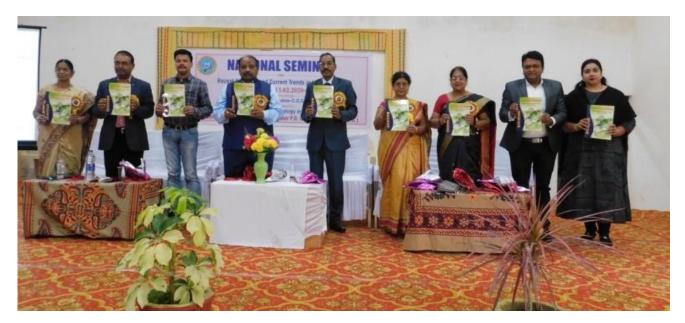

## **Valedictory Session**

The last program of the seminar was release of souvenir done by all the resource person, guest and Principal. The souvenir includes the abstracts of research papers of the speakers, delegates and participants. The Principal honored all the resource person and guest by offering memento and certificates. The speakers and guest were offered medicinal plants by the zoology and botany department.

The winners of poster presentation competition and oral presentation were given prize and certificates by the guest.

Release of souvenir by the Resource person, Guest and Principal

Guest were honored by offering memento and certificates