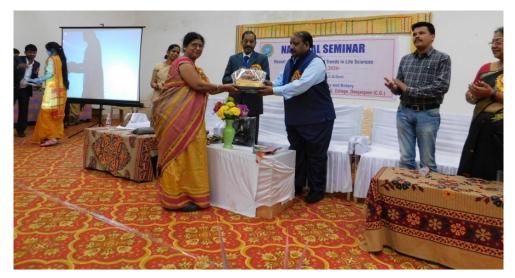

# **Prize Distribution**

Naresh Kumar (Student M.Sc. Zoology) receiving first prize of poster presentation competition from Dr. T. Srinivasu and certificatefrom Dr. S.K. Jadhav

Rupali Pandey Student (M.Sc. Zoology) receiving second prize from Dr. B.N. Meshram

Dr. Pramod Kumar Mahish receiving first prize & certificate of oral presentation from Dr. T. Srinivasu, Dr S.K. Jadhav, Dr. B.N. Meshram