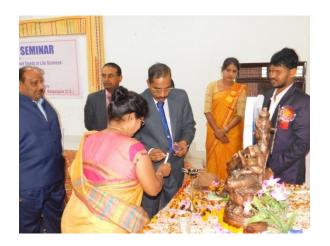

# **Inauguration Ceremony**

The inauguration ceremony started at 11:00 a.m. The lamp was enlightened by our Principal, Dr. B.N. Meshram and Special guests / Speakers- Dr. T Srinivasu, Dr. S.K. Jadhav, Dr. A. K. Shrivastava, Dr. K.K. Sahu.

## **Valedictory Session**

The last program of the seminar was release of souvenir done by all the resource person, guest and Principal. The souvenir includes the abstracts of research papers of the speakers, delegates and participants. The Principal honored all the resource person and guest by offering memento and certificates. The speakers and guest were offered medicinal plants by the zoology and botany department.