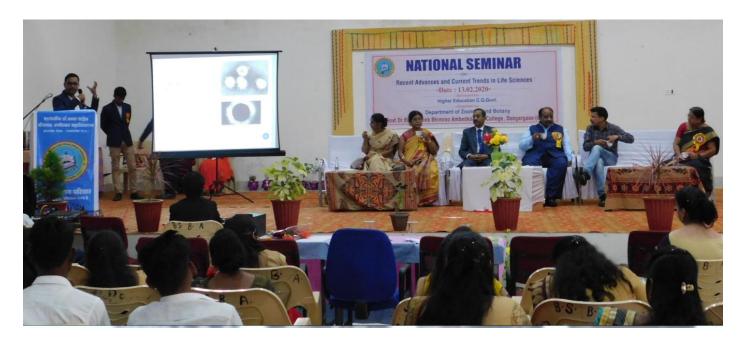

# **Discussion and conclusive remark**

Dr.T. Srinivasu gave conclusive remarks on the lectures and presentations given in the seminar. Dr.Srinivasu also discussed & motivated the students and participants. Dr. Srinivasu motivate students to take training of preparing digital database of plants.