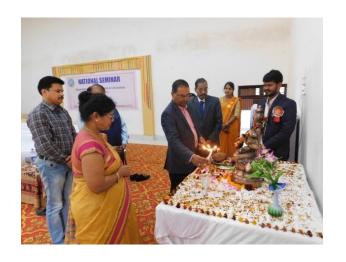

# **Inauguration Ceremony**

The inauguration ceremony started at 11:00 a.m. The lamp was enlightened by our Principal, Dr. B.N. Meshram and Special guests / Speakers- Dr. T Srinivasu, Dr. S.K. Jadhav, Dr. A. K. Shrivastava, Dr. K.K. Sahu.

## **Valedictory Session**

The last program of the seminar was release of souvenir done by all the resource person, guest and Principal. The souvenir includes the abstracts of research papers of the speakers, delegates and participants. The Principal honored all the resource person and guest by offering memento and certificates. The speakers and guest were offered medicinal plants by the zoology and botany department.