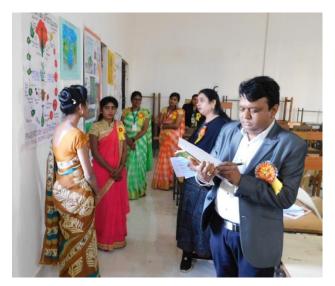

Mainpat, Sarguja |
|    |                               | District, Chhattisgarh, India                 |
| 4  | Lokesh, Hemshankar,Bhavna,    | Medicine plant of Ramgadh hill in Udaipur     |
|    | Akanksha, Jyoti, Deepak       | Dist Sarguja Chattishgarh India               |
| 5  | Reshma, Kajal, Jharna         | Biofloc Technology in Aquaculture as an       |
|    |                               | Environmental Friendly Approach: A Review     |
| 6  | Aishwarya, Muasami, Shruti    | Vermicompost Replacing Chemical Fertilizers   |
| 7  |                               |                                               |

# Lunch



# **Oral Presentation**



Oral presentation by Dr. Pramod Kumar Mahish



Oral presentation by Dr. Shriram Kunjam

# **Poster Presentation Competition**





















# **Discussion and conclusive remark**

Dr.T. Srinivasu gave conclusive remarks on the lectures and presentations given in the seminar. Dr.Srinivasu also discussed & motivated the students and participants. Dr. Srinivasu motivate students to take training of preparing digital database of plants.





## **Valedictory Session**

The last program of the seminar was release of souvenir done by all the resource person, guest and Principal. The souvenir includes the abstracts of research papers of the speakers, delegates and participants. The Principal honored all the resource person and guest by offering memento and certificates. The speakers and guest were offered medicinal plants by the zoology and botany department.

The winners of poster presentation competition and oral pr