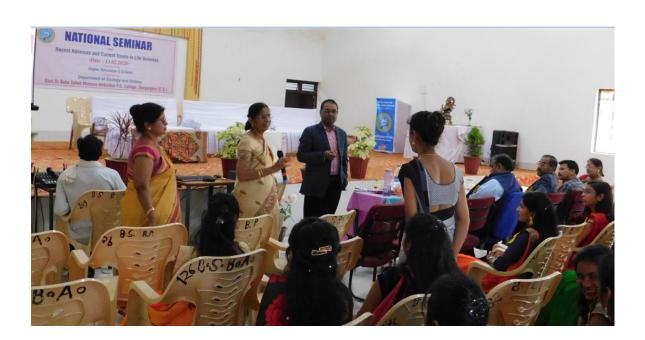

# **Inauguration Ceremony**

The inauguration ceremony started at 11:00 a.m. The lamp was enlightened by our Principal, Dr. B.N. Meshram and Special guests / Speakers- Dr. T Srinivasu, Dr. S.K. Jadhav, Dr. A. K. Shrivastava, Dr. K.K. Sahu.

# **Welcome Ceremony**

The Special guest and keynote speaker was welcomed by the Principal. The Guest and Speakers were welcomed by professor B. Mahobiya(HOD, Commerce department), K.R. Thakur (HOD, Political science), Dr. A.K. Dhamgay (Commerce department). The Principal received bouquet from president of student union Naresh Kumar.

## Welcome Speech

The Principal Dr. B.N. Meshram delivered welcome and introductory speech. Dr. Meshram emphasized the importance of science in daily life and recent advances in life sciences. Human must apply the scientific inventions and technologies in welfare of all living beings and environment. Dr. Meshram finally thanked all the speakers at the seminar and congratulates the organizer of the seminar.

Convener of the seminar Miss Renuka Thakur (Zoology department) gave welcome speech and addressed the participants of seminar from different colleges. Ms. Thakur said that this seminar is a way to broaden the mind and create research aptitude in our students belonging to remote areas and less educational facilities.