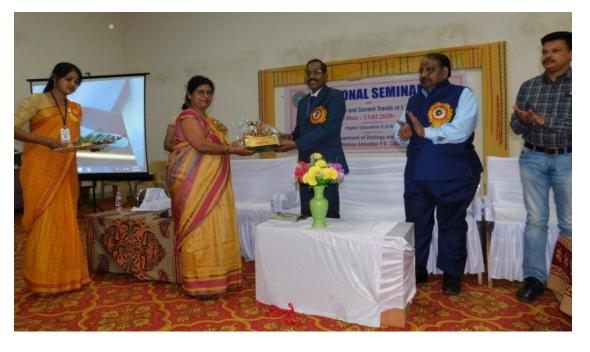

# **Prize Distribution**

Naresh Kumar (Student M.Sc. Zoology) receiving first prize of poster presentation competition from Dr. T. Srinivasu and certificatefrom Dr. S.K. Jadhav

Rupali Pandey Student (M.Sc. Zoology) receiving second prize from Dr. B.N. Meshram

Dr. Pramod Kumar Mahish receiving first prize & certificate of oral presentation from Dr. T. Srinivasu, Dr S.K. Jadhav, Dr. B.N. Meshram