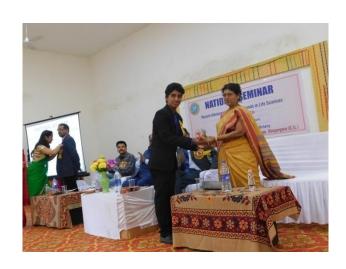

# **Prize Distribution**

Naresh Kumar (Student M.Sc. Zoology) receiving first prize of poster presentation competition from Dr. T. Srinivasu and certificatefrom Dr. S.K. Jadhav

Rupali Pandey Student (M.Sc. Zoology) receiving second prize from Dr. B.N. Meshram