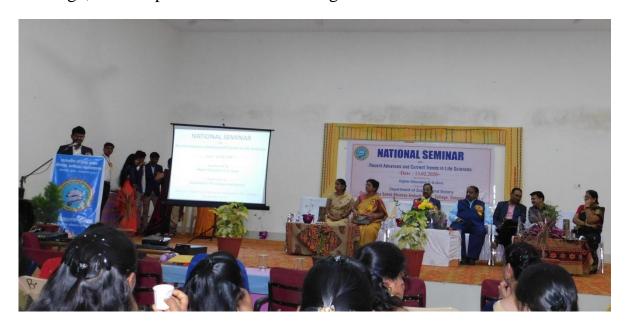

# **Inauguration Ceremony**

The inauguration ceremony started at 11:00 a.m. The lamp was enlightened by our Principal, Dr. B.N. Meshram and Special guests / Speakers- Dr. T Srinivasu, Dr. S.K. Jadhav, Dr. A. K. Shrivastava, Dr. K.K. Sahu.

# **Discussion and conclusive remark**

Dr.T. Srinivasu gave conclusive remarks on the lectures and presentations given in the seminar. Dr.Srinivasu also discussed & motivated the students and participants. Dr. Srinivasu motivate students to take training of preparing digital database of plants.