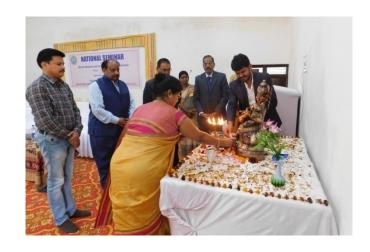

# **Inauguration Ceremony**

The inauguration ceremony started at 11:00 a.m. The lamp was enlightened by our Principal, Dr. B.N. Meshram and Special guests / Speakers- Dr. T Srinivasu, Dr. S.K. Jadhav, Dr. A. K. Shrivastava, Dr. K.K. Sahu.

# **Welcome Ceremony**

The Special guest and keynote speaker was welcomed by the Principal. The Guest and Speakers were welcomed by professor B. Mahobiya(HOD, Commerce department), K.R. Thakur (HOD, Political science), Dr. A.K. Dhamgay (Commerce department). The Principal received bouquet from president of student union Naresh Kumar.