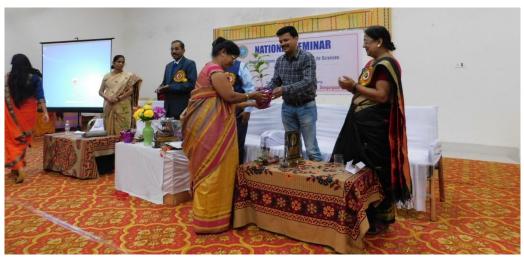

## **Valedictory Session**

The last program of the seminar was release of souvenir done by all the resource person, guest and Principal. The souvenir includes the abstracts of research papers of the speakers, delegates and participants. The Principal honored all the resource person and guest by offering memento and certificates. The speakers and guest were offered medicinal plants by the zoology and botany department.

The winners of poster presentation competition and oral presentation were given prize and certificates by the guest.

Release of souvenir by the Resource person, Guest and Principal

Guest were honored by offering memento and certificates