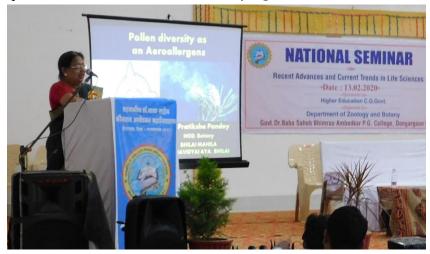

4. Dr. (Smt.) Kanti Choubey, Head of Zoology Department, Govt. V.Y.T. P.G. Autonomous College, Durg (C.G). Spoke on "Medicinal Animal Alternative to Medicinal Plants".

5. **Dr.** (Smt.) Pratiksha Pandey, Head of Botany Department, Mahila Mahavidyalaya Bhilai (C.G.) spoke on "Seasonal Variations in Aspergilli of sal forest of Achankmar, Bilaspur (C.G.)".