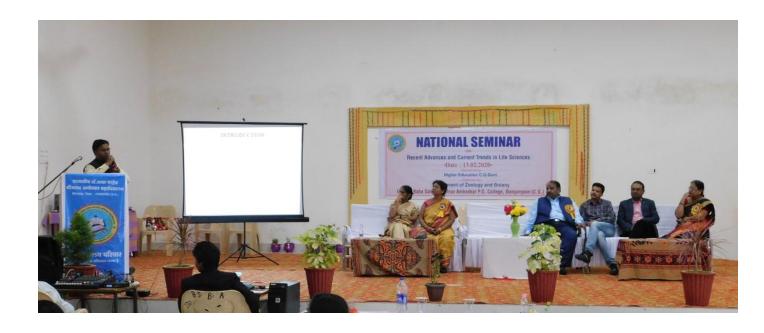

# **Inauguration Ceremony**

The inauguration ceremony started at 11:00 a.m. The lamp was enlightened by our Principal, Dr. B.N. Meshram and Special guests / Speakers- Dr. T Srinivasu, Dr. S.K. Jadhav, Dr. A. K. Shrivastava, Dr. K.K. Sahu.

# **Welcome Ceremony**

The Special guest and keynote speaker was welcomed by the Principal. The Guest and Speakers were welcomed by professor B. Mahobiya(HOD, Commerce department), K.R. Thakur (HOD, Political science), Dr. A.K. Dhamgay (Commerce department). The Principal received bouquet from president of student union Naresh Kumar.

## Welcome Speech

The Principal Dr. B.N. Meshram delivered welcome and introductory speech. Dr. Meshram emphasized the importance of science in daily life and recent advances in life sciences. Human must apply the scientific inventions and technologies in welfare of all living beings and environment. Dr. Meshram finally thanked all the speakers at the seminar and congratulates the organizer of the seminar.

Convener of the seminar Miss Renuka Thakur (Zoology department) gave welcome speech and addressed the participants of seminar from different colleges. Ms. Thakur said that this seminar is a way to broaden the mind and create research aptitude in our students belonging to remote areas and less educational facilities.