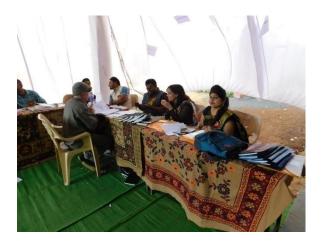

# Registration

Registration desk

Registration was started sharply at 09:00 a.m. Total...... students / scholars / professors were registered before opening of the national seminar.

# **Inauguration Ceremony**

The inauguration ceremony started at 11:00 a.m. The lamp was enlightened by our Principal, Dr. B.N. Meshram and Special guests / Speakers- Dr. T Srinivasu, Dr. S.K. Jadhav, Dr. A. K. Shrivastava, Dr. K.K. Sahu.