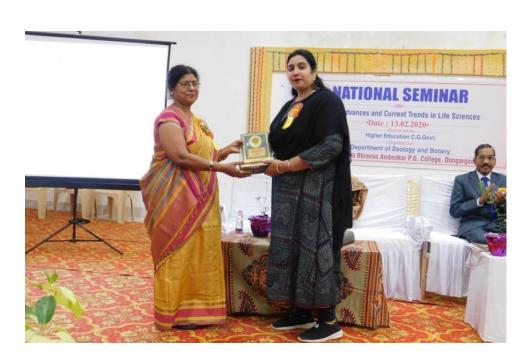

## **Valedictory Session**

The last program of the seminar was release of souvenir done by all the resource person, guest and Principal. The souvenir includes the abstracts of research papers of the speakers, delegates and participants. The Principal honored all the resource person and guest by offering memento and certificates. The speakers and guest were offered medicinal plants by the zoology and botany department.

The winners of poster presentation competition and oral presentation were given prize and certificates by the guest.

Release of souvenir by the Resource person, Guest and Principal

Guest were honored by offering memento and certificates