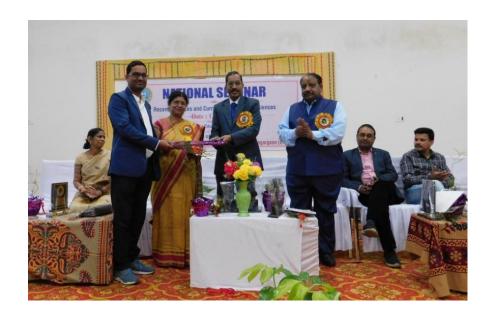

Dr. Pramod Kumar Mahish receiving first prize & certificate of oral presentation from Dr. T. Srinivasu, Dr S.K. Jadhav, Dr. B.N. Meshram