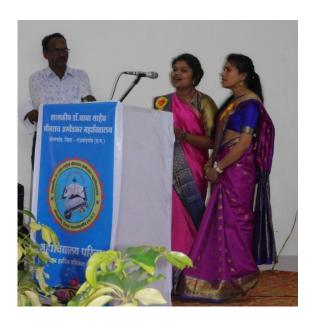

Convener of the seminar Miss Renuka Thakur (Zoology department) gave welcome speech and addressed the participants of seminar from different colleges. Ms. Thakur said that this seminar is a way to broaden the mind and create research aptitude in our students belonging to remote areas and less educational facilities.

Welcome address by the convener.

Mr. Parath Sahu (Zoology department) introduced the Speakers.

Mr. C.K. Sahu hosting the seminar.