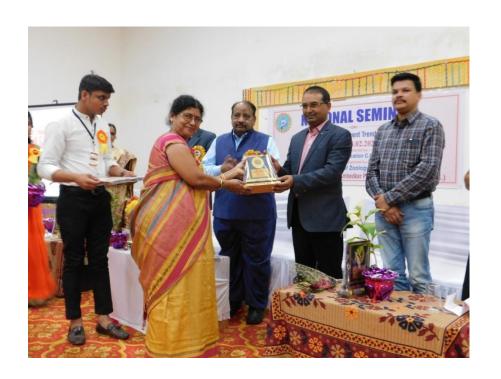

Dr. Pramod Kumar Mahish receiving first prize & certificate of oral presentation from Dr. T. Srinivasu, Dr S.K. Jadhav, Dr. B.N. Meshram