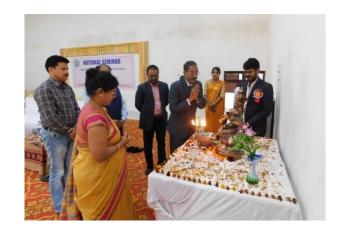

# **Inauguration Ceremony**

The inauguration ceremony started at 11:00 a.m. The lamp was enlightened by our Principal, Dr. B.N. Meshram and Special guests / Speakers- Dr. T Srinivasu, Dr. S.K. Jadhav, Dr. A. K. Shrivastava, Dr. K.K. Sahu.

## **Valedictory Session**

The last program of the seminar was release of souvenir done by all the resource person, guest and Principal. The souvenir includes the abstracts of research papers of the speakers, delegates and participants. The Principal honored all the resource person and guest by offering memento and certificates. The speakers and guest were offered medicinal plants by the zoology and botany department.