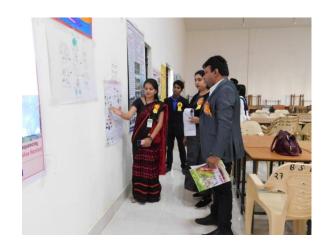

in Mainpat, Sarguja |
|    |                               | District, Chhattisgarh, India                 |
| 4  | Lokesh, Hemshankar,Bhavna,    | Medicine plant of Ramgadh hill in Udaipur     |
|    | Akanksha, Jyoti, Deepak       | Dist Sarguja Chattishgarh India               |
| 5  | Reshma, Kajal, Jharna         | Biofloc Technology in Aquaculture as an       |
|    |                               | Environmental Friendly Approach: A Review     |
| 6  | Aishwarya, Muasami, Shruti    | Vermicompost Replacing Chemical Fertilizers   |
| 7  |                               |                                               |

# Lunch



# **Oral Presentation**



Oral presentation by Dr. Pramod Kumar Mahish



Oral presentation by Dr. Shriram Kunjam

# **Poster Presentation Competition**





















# **Discussion and conclusive remark**

Dr.T. Srinivasu gave conclusive remarks on the lectures and presentations given in the seminar. Dr.Srinivasu also discussed & motivated the students and participants. Dr. Srinivasu motivate students to take training of preparing digital database of plants.





## **Valedictory Session**

The last program of the seminar was release of souvenir done by all the resource person, guest and Principal. The souvenir includes the abstracts of research papers of the speakers, delegates and participants. The Principal honored all the resource person and guest by offering memento and certificates. The speakers and guest were offered medicinal plants by the zoology and botany department.

The winners of poster presentation competition and oral